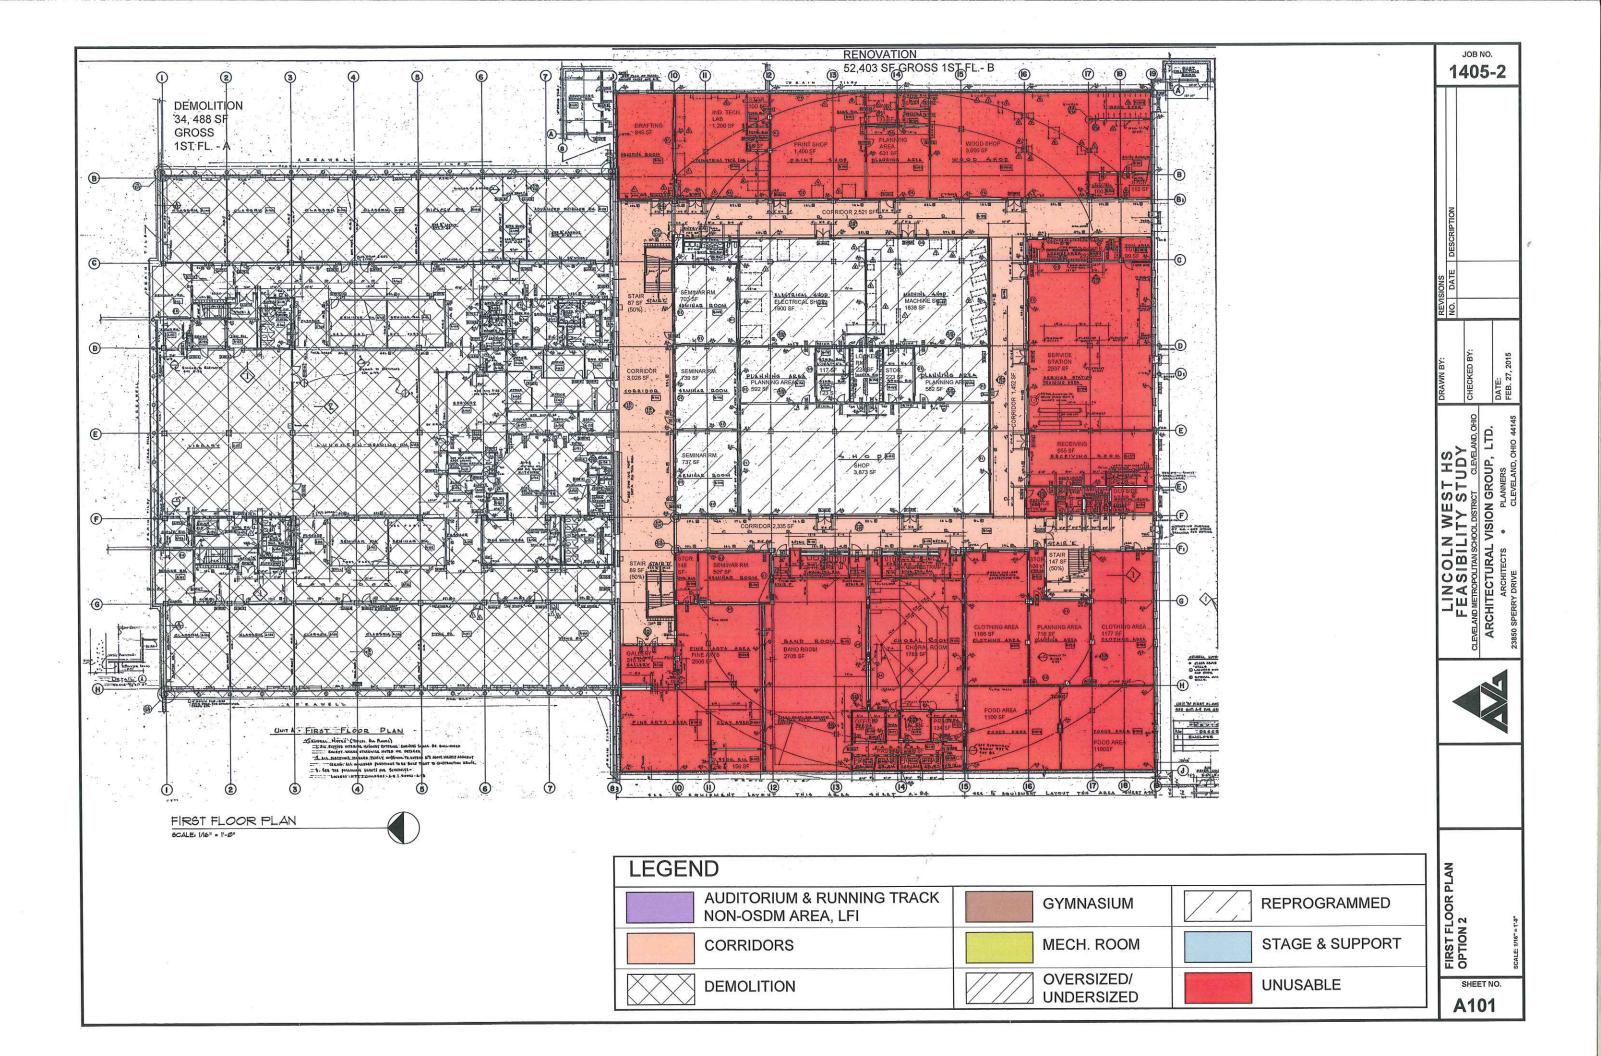

AVG validated the existing 2008 assessment and broke out the renovation costs based on the following areas which the school district indicated it may want to keep:

- The central gymnasium portion of the school three levels which includes classrooms on the lower level, gymnasium & auditorium on the main floor, and running track, upper gyms, and auditorium balcony on the upper level.
- In Option 2 and 3, the lower level was only partially programmed and the remaining space is categorized as unusable.
- In Option 3, the Natatorium space is renovated as well.

OSFC will not co-fund for renovating the auditorium, running track, natatorium or any unusable spaces beyond life safety costs. Life safety costs include sprinkler system, emergency/egress lighting, and fire alarm system. Any additional renovations in these building portions are considered Locally Funded Initiative's (LFI's). The heating system replacement & electrical system replacement will be a mandatory LFI in the non-cofunded spaces, as they are integral with the main building systems which are being renovated.

Option 2 – Demolish academic wing & natatorium. Renovate remaining portions with partial renovation in basement level for 950 students.

| Total Cost =                    | \$45,077,464.59 |
|---------------------------------|-----------------|
| OSFC Share =                    | \$27,694,683.36 |
| Local Share (including LFI's) = | \$17,382,781.22 |