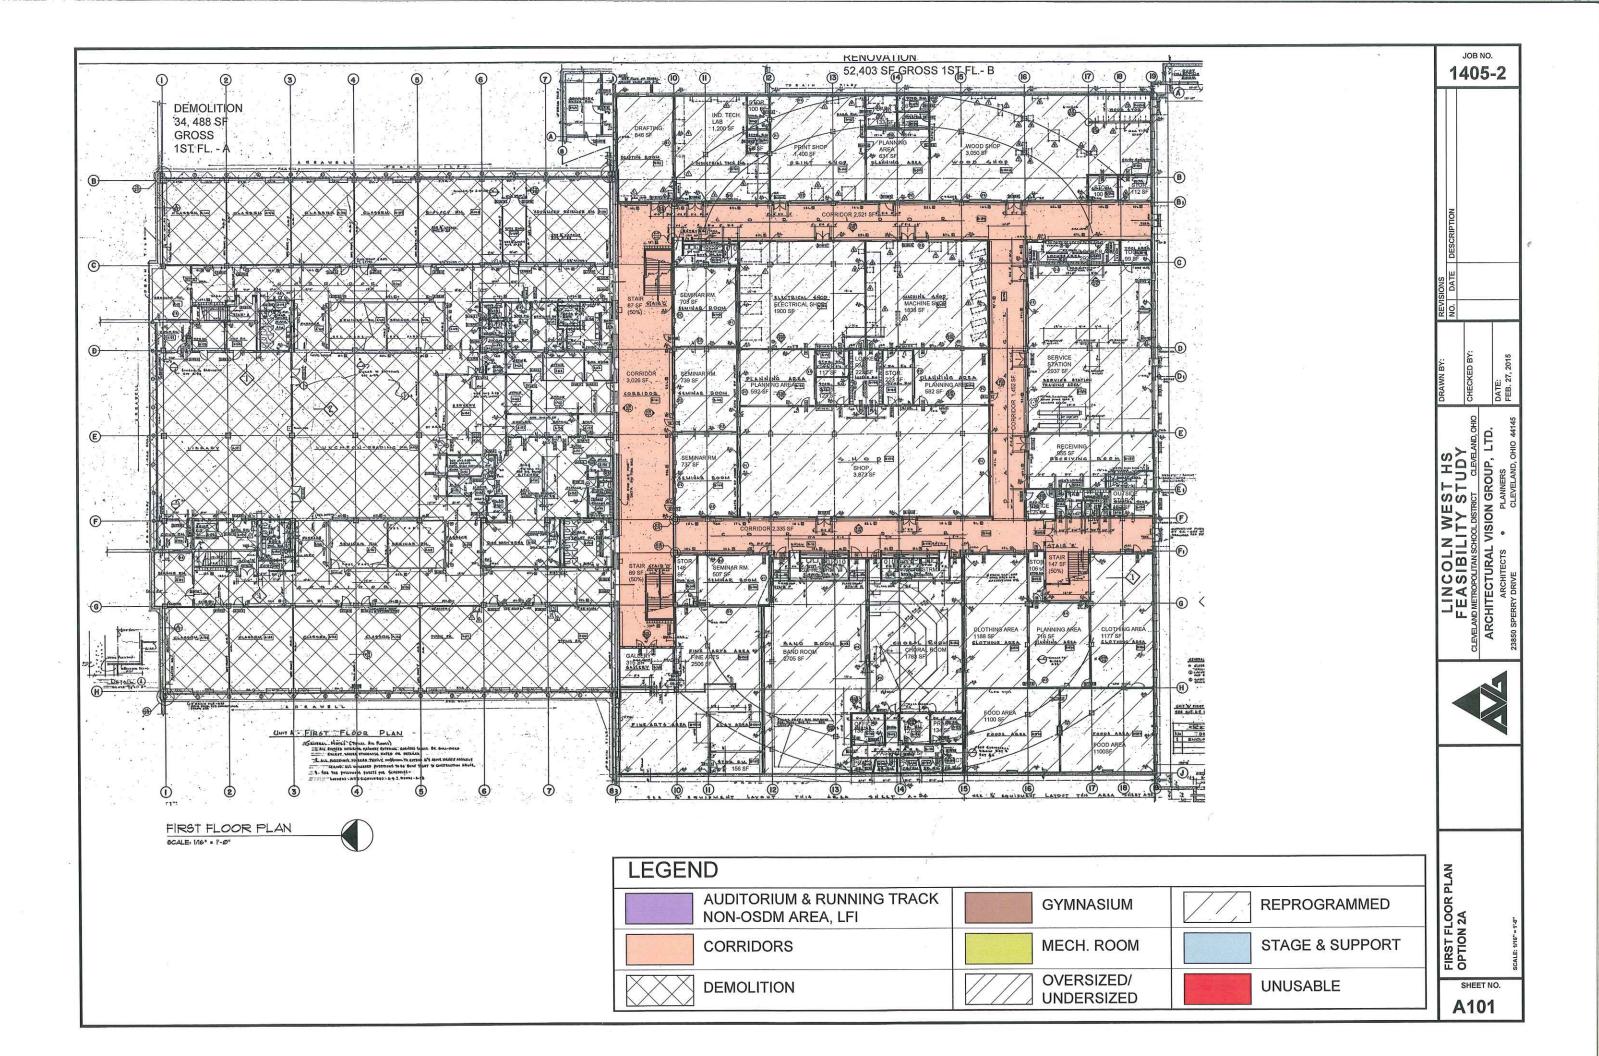

AVG validated the existing 2008 assessment and broke out the renovation costs based on the following areas which the school district indicated it may want to keep:

- The central gymnasium portion of the school three levels which includes classrooms on the lower level, gymnasium & auditorium on the main floor, and running track, upper gyms, and auditorium balcony on the upper level.
- In Option 2 and 3, the lower level was only partially programmed and the remaining space is categorized as unusable.
- In Option 3, the Natatorium space is renovated as well.

OSFC will not co-fund for renovating the auditorium, running track, natatorium or any unusable spaces beyond life safety costs. Life safety costs include sprinkler system, emergency/egress lighting, and fire alarm system. Any additional renovations in these building portions are considered Locally Funded Initiative's (LFI's). The heating system replacement & electrical system replacement will be a mandatory LFI in the non-cofunded spaces, as they are integral with the main building systems which are being renovated.

Option 2 – Demolish academic wing & natatorium. Renovate remaining portions with partial renovation in basement level for 950 students.

| Total Cost =                    | \$45,077,464.59 |
|---------------------------------|-----------------|
| OSFC Share =                    | \$27,694,683.36 |
| Local Share (including LFI's) = | \$17,382,781.22 |

Option 2a – Demolish academic wing & natatorium. Renovate remaining portions with full renovation in basement level for 950 students.

| Total Cost =                    | \$40,069,963.36 |
|---------------------------------|-----------------|
| OSFC Share =                    | \$25,518,977.54 |
| Local Share (including LFI's) = | \$14,550,985.81 |