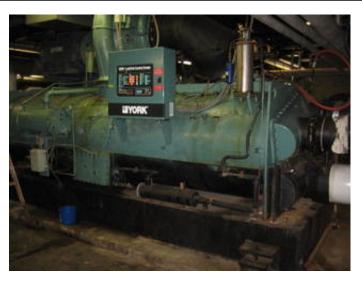

OSFC will not co-fund for renovating the auditorium, running track, natatorium or any unusable spaces beyond life safety costs. Life safety costs include sprinkler system, emergency/egress lighting, and fire alarm system. Any additional renovations in these building portions are considered Locally Funded Initiative's (LFI's). The heating system replacement & electrical system replacement will be a mandatory LFI in the non-cofunded spaces, as they are integral with the main building systems which are being renovated.