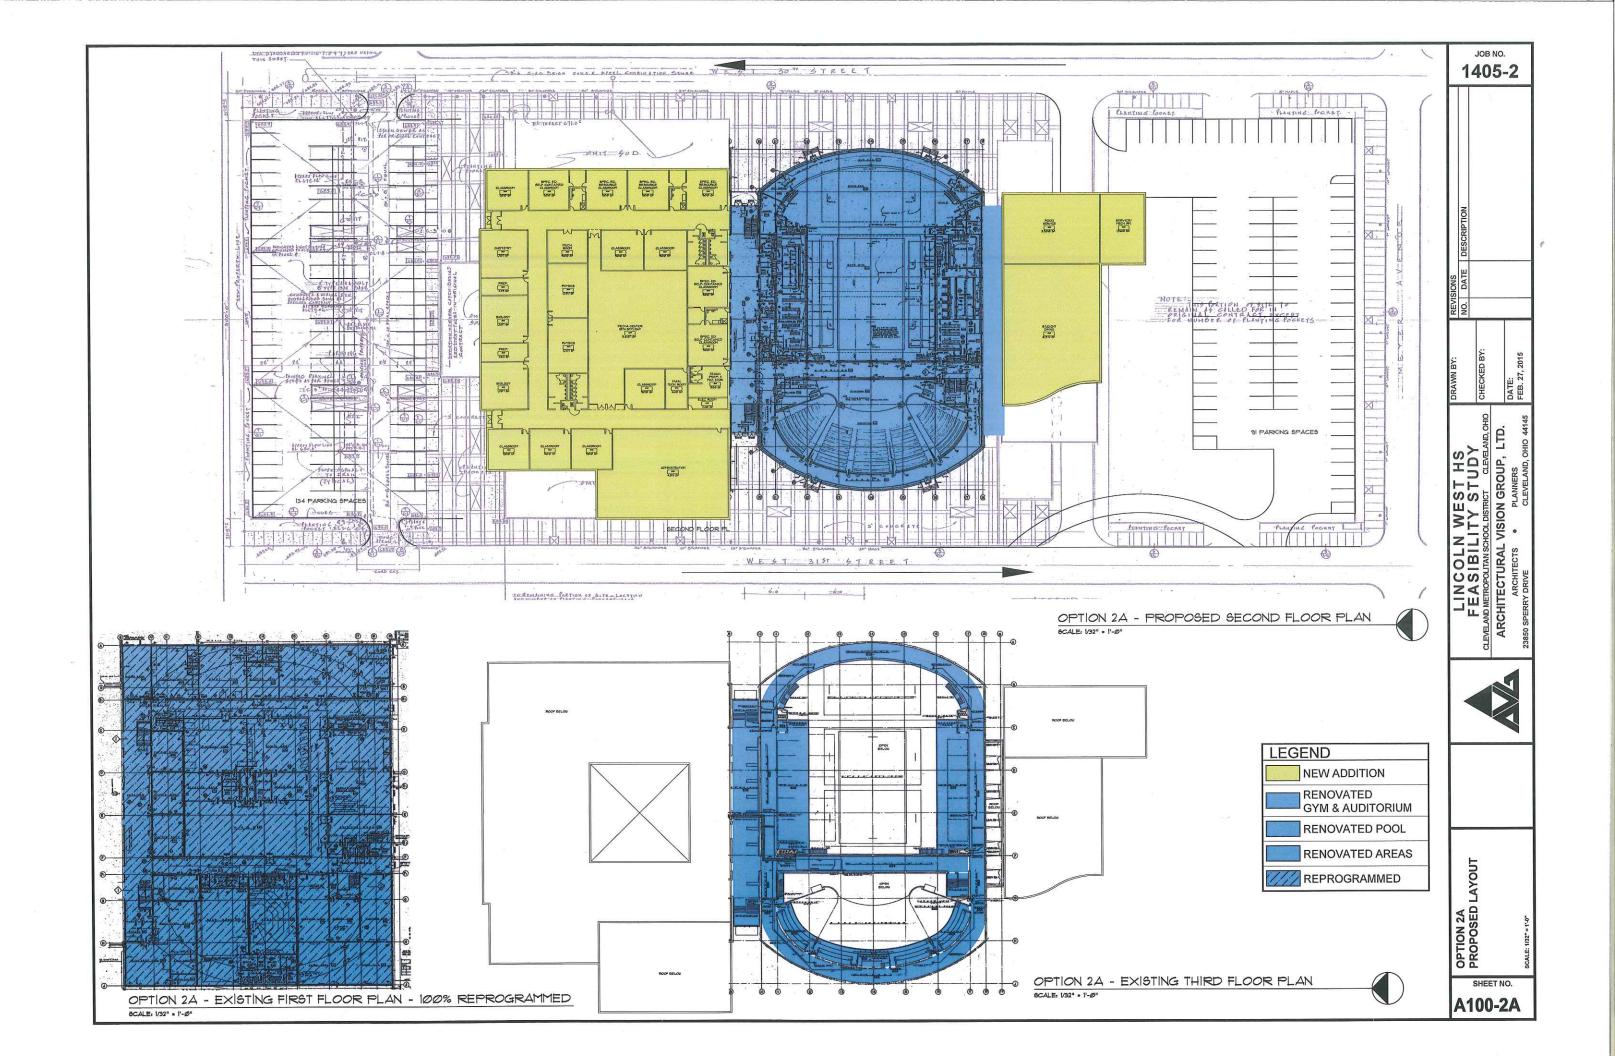

Option 2a – Demolish academic wing & natatorium. Renovate remaining portions with full renovation in basement level for 950 students.

| Total Cost =                    | \$40,069,963.36 |
|---------------------------------|-----------------|
| OSFC Share =                    | \$25,518,977.54 |
| Local Share (including LFI's) = | \$14,550,985.81 |