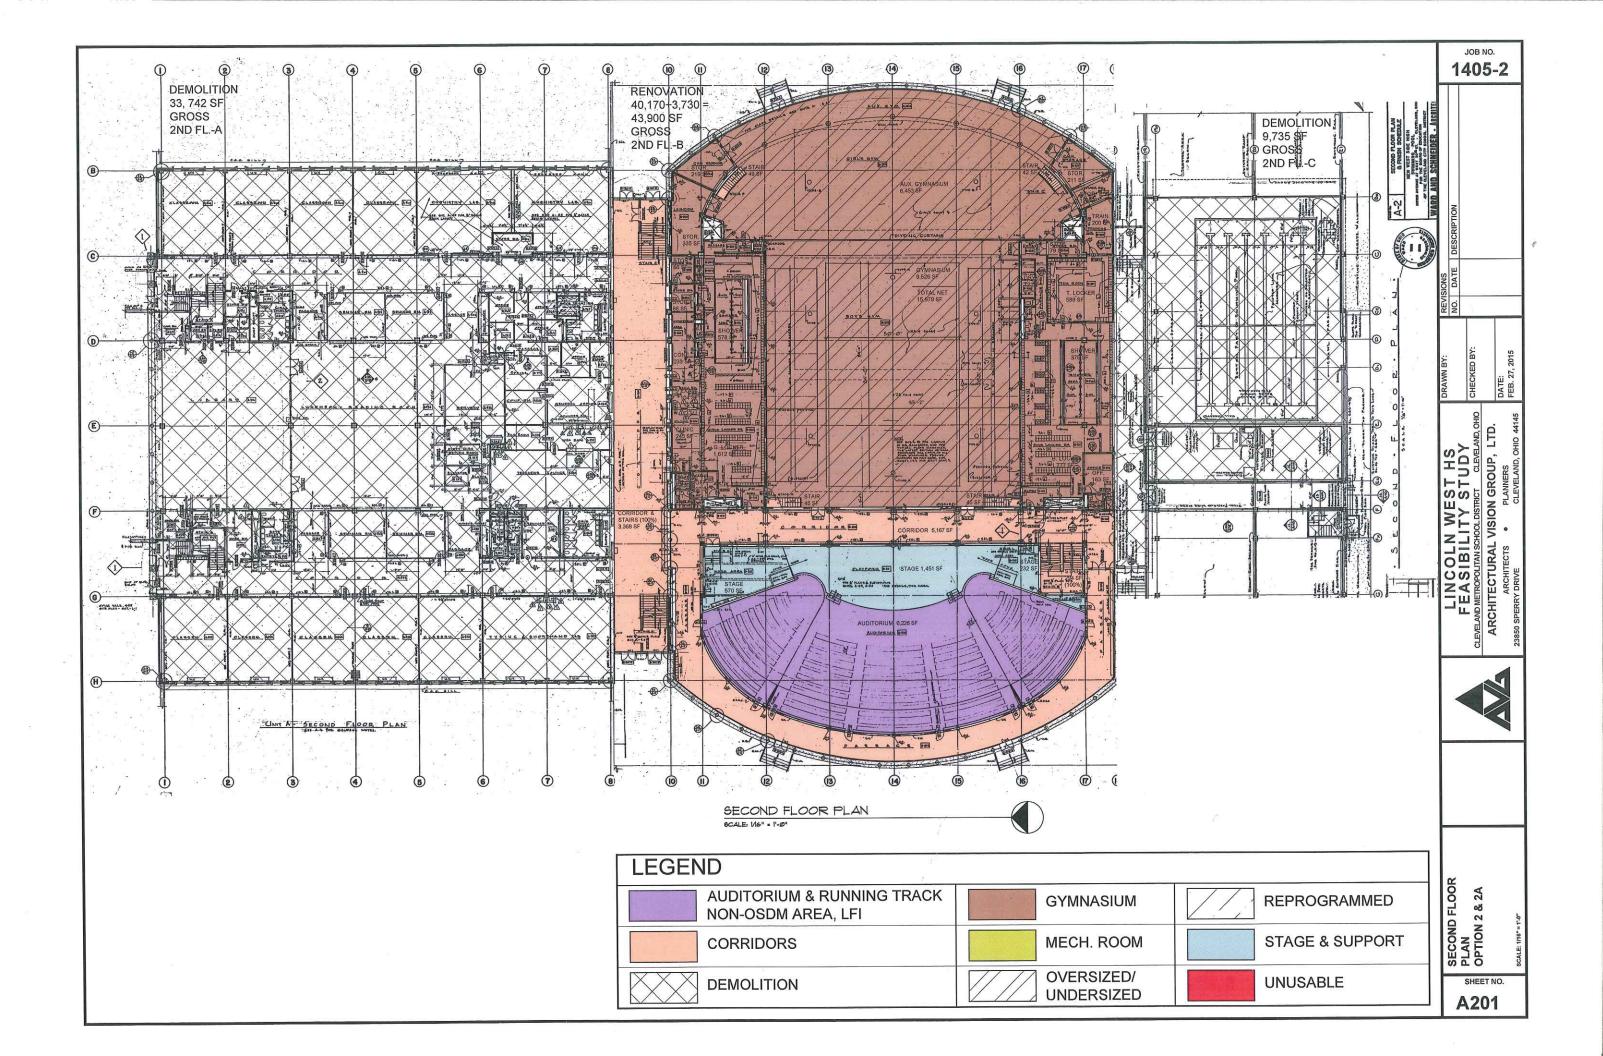

AVG validated the existing 2008 assessment and broke out the renovation costs based on the following areas which the school district indicated it may want to keep:

- The central gymnasium portion of the school three levels which includes classrooms on the lower level, gymnasium & auditorium on the main floor, and running track, upper gyms, and auditorium balcony on the upper level.
- In Option 2 and 3, the lower level was only partially programmed and the remaining space is categorized as unusable.
- In Option 3, the Natatorium space is renovated as well.

OSFC will not co-fund for renovating the auditorium, running track, natatorium or any unusable spaces beyond life safety costs. Life safety costs include sprinkler system, emergency/egress lighting, and fire alarm system. Any additional renovations in these building portions are considered Locally Funded Initiative's (LFI's). The heating system replacement & electrical system replacement will be a mandatory LFI in the non-cofunded spaces, as they are integral with the main building systems which are being renovated.

Option 2a – Demolish academic wing & natatorium. Renovate remaining portions with full renovation in basement level for 950 students.

| Total Cost =                    | \$40,069,963.36 |
|---------------------------------|-----------------|
| OSFC Share =                    | \$25,518,977.54 |
| Local Share (including LFI's) = | \$14,550,985.81 |