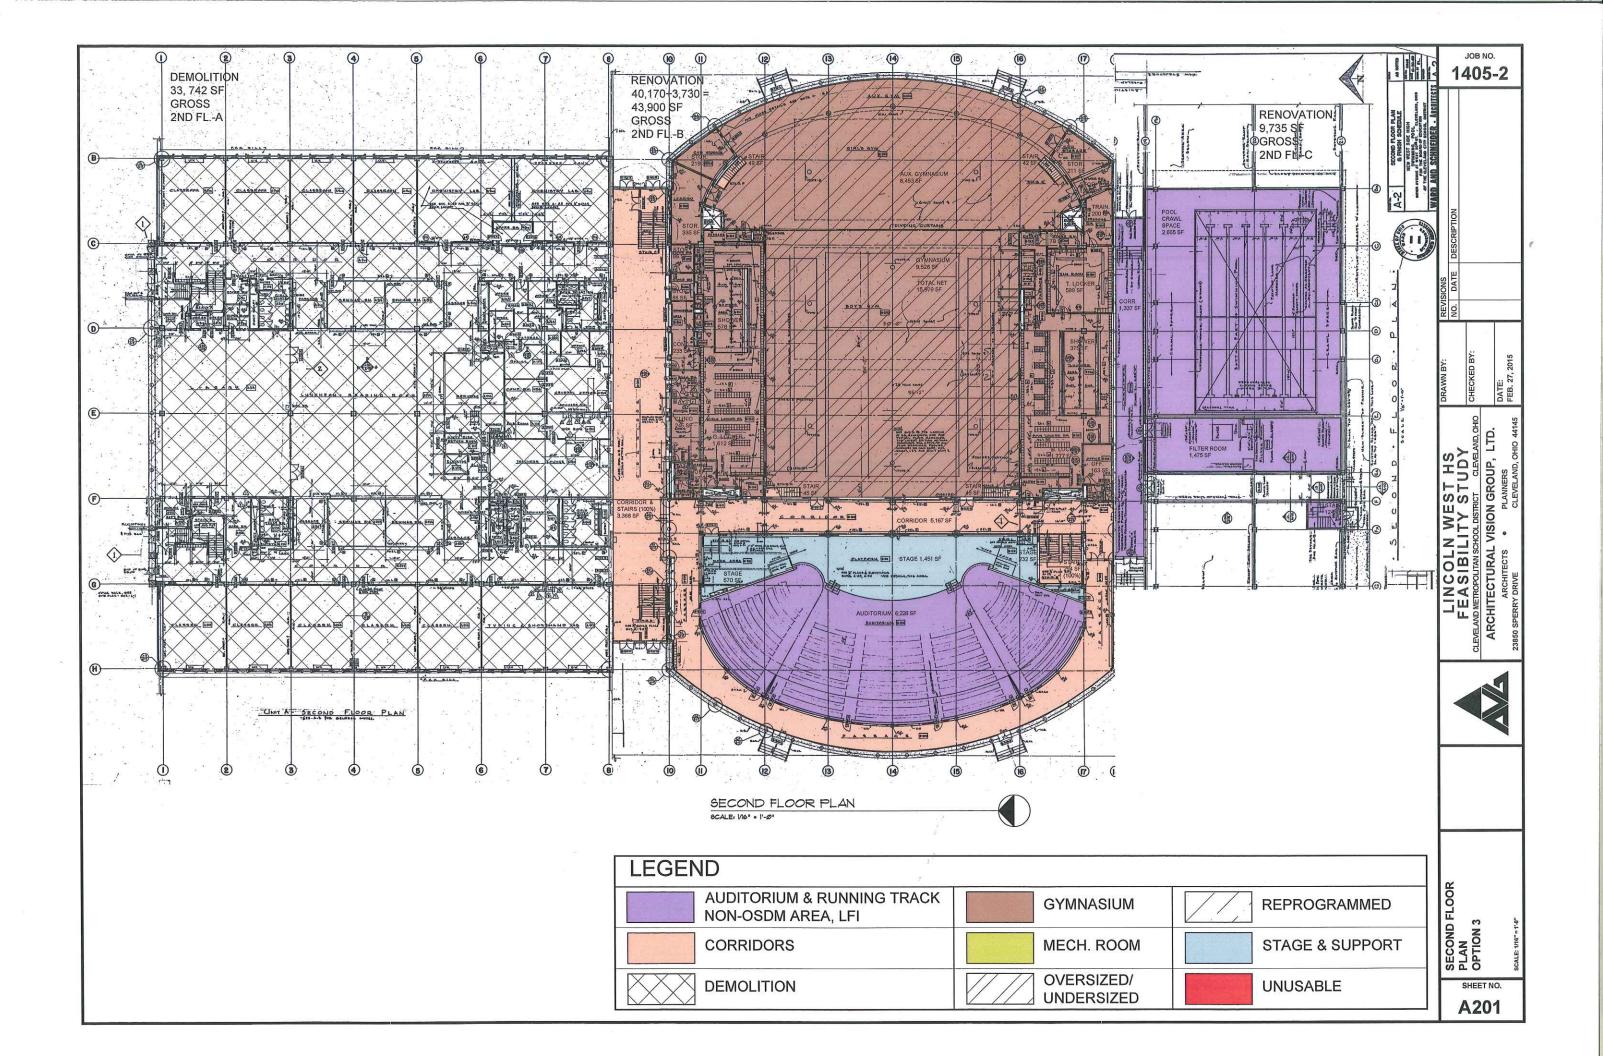

AVG validated the existing 2008 assessment and broke out the renovation costs based on the following areas which the school district indicated it may want to keep:

- The central gymnasium portion of the school three levels which includes classrooms on the lower level, gymnasium & auditorium on the main floor, and running track, upper gyms, and auditorium balcony on the upper level.
- In Option 2 and 3, the lower level was only partially programmed and the remaining space is categorized as unusable.
- In Option 3, the Natatorium space is renovated as well.

OSFC will not co-fund for renovating the auditorium, running track, natatorium or any unusable spaces beyond life safety costs. Life safety costs include sprinkler system, emergency/egress lighting, and fire alarm system. Any additional renovations in these building portions are considered Locally Funded Initiative's (LFI's). The heating system replacement & electrical system replacement will be a mandatory LFI in the non-cofunded spaces, as they are integral with the main building systems which are being renovated.

Option 3 – Demolish academic wing. Renovate natatorium & remaining portions with partial renovation in basement level for 950 students.

| Total Cost =                    | \$44,498,901.29 |
|---------------------------------|-----------------|
| OSFC Share =                    | \$25,163,261.62 |
| Local Share (including LFI's) = | \$19,335,639.66 |