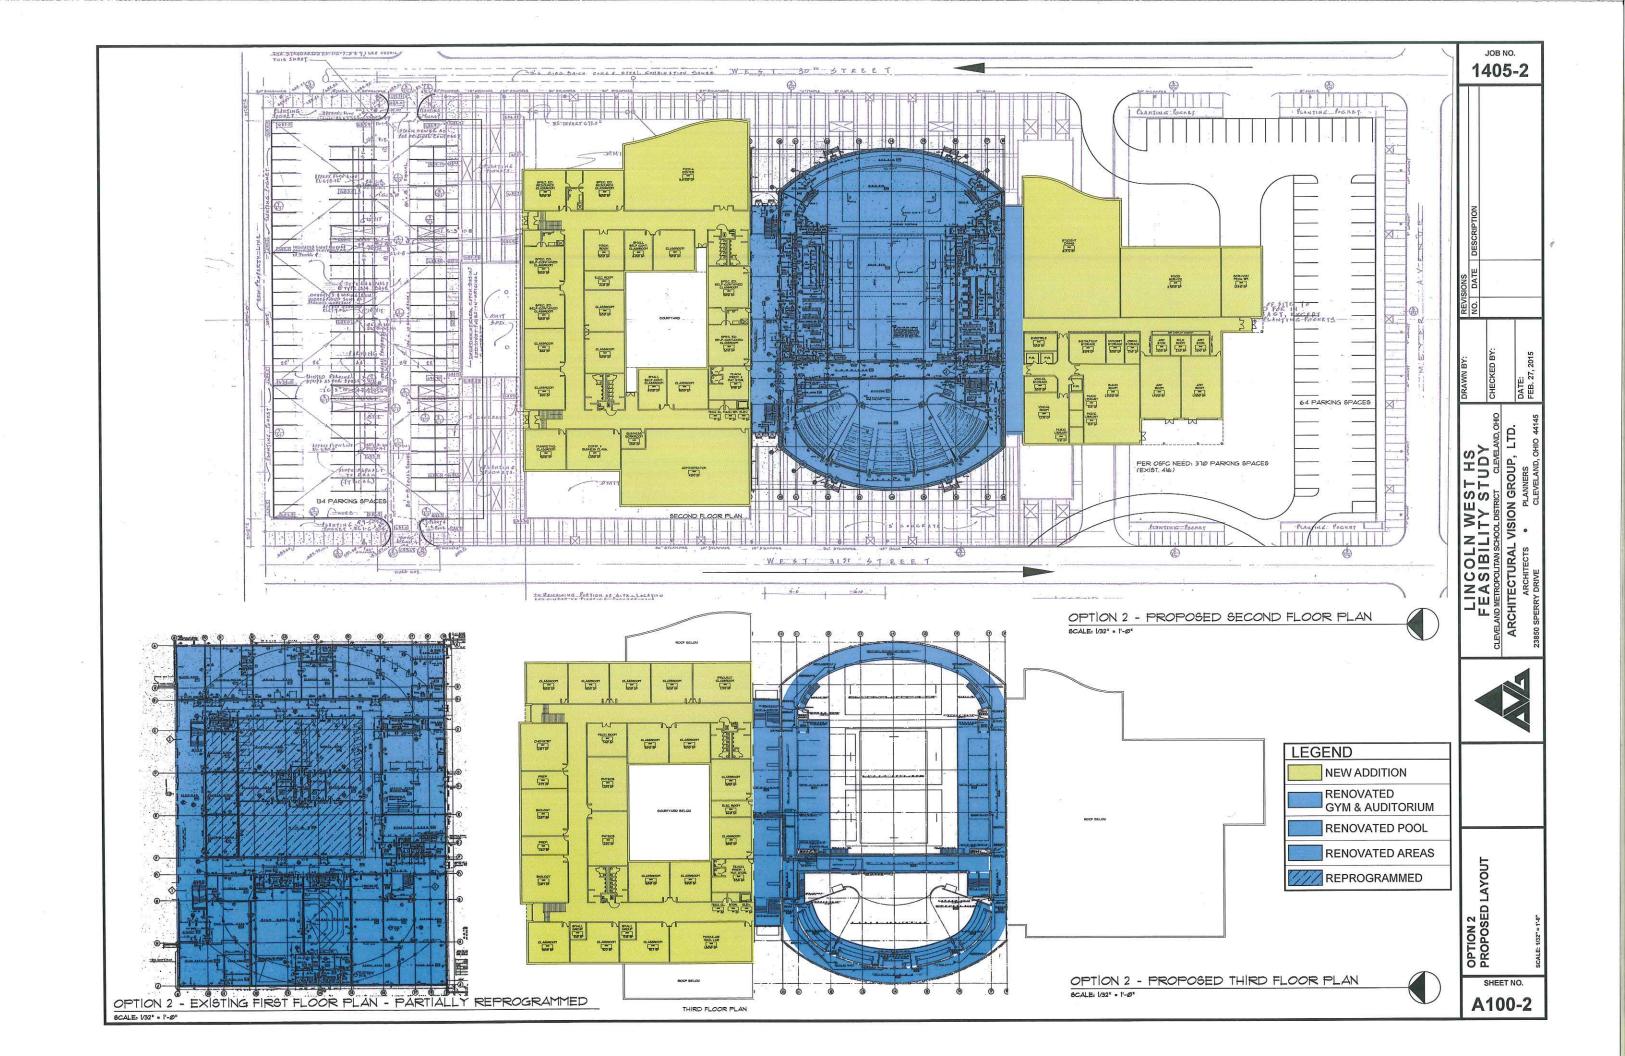

Option 2 – Demolish academic wing & natatorium. Renovate remaining portions with partial renovation in basement level for 950 students.

| Total Cost =                    | \$45,077,464.59 |
|---------------------------------|-----------------|
| OSFC Share =                    | \$27,694,683.36 |
| Local Share (including LFI's) = | \$17,382,781.22 |

Option 2a – Demolish academic wing & natatorium. Renovate remaining portions with full renovation in basement level for 950 students.

| Total Cost =                    | \$40,069,963.36 |
|---------------------------------|-----------------|
| OSFC Share =                    | \$25,518,977.54 |
| Local Share (including LFI's) = | \$14,550,985.81 |