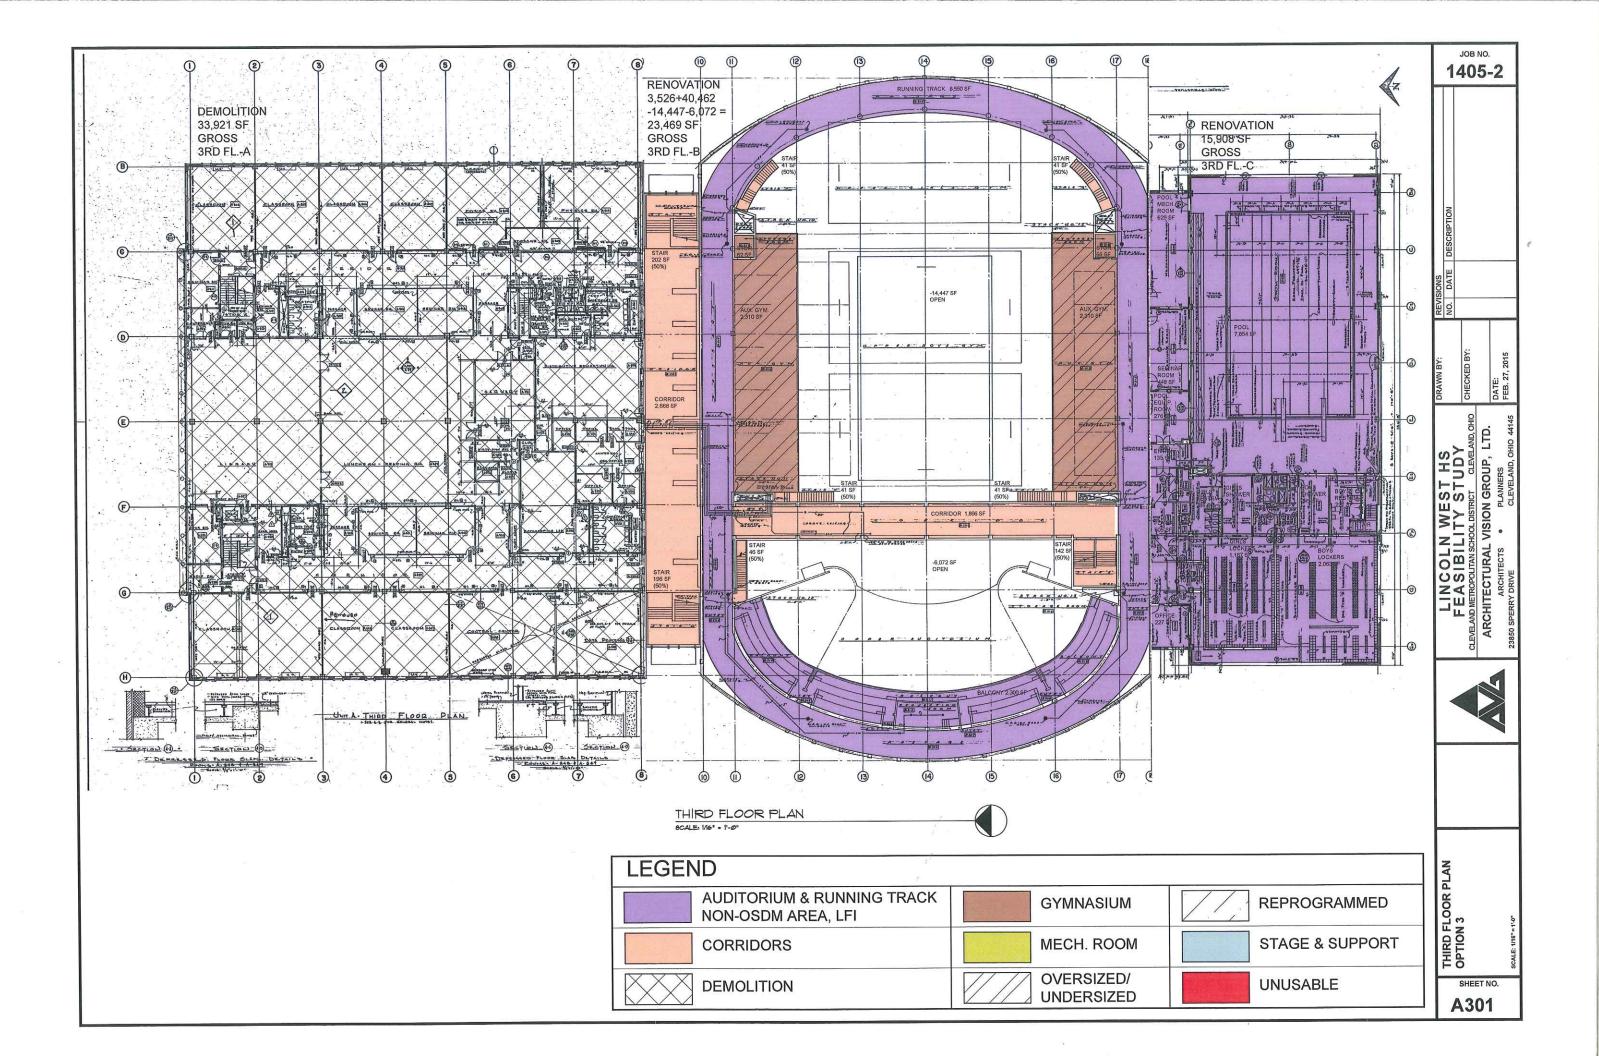

AVG validated the existing 2008 assessment and broke out the renovation costs based on the following areas which the school district indicated it may want to keep:

- The central gymnasium portion of the school three levels which includes classrooms on the lower level, gymnasium & auditorium on the main floor, and running track, upper gyms, and auditorium balcony on the upper level.
- In Option 2 and 3, the lower level was only partially programmed and the remaining space is categorized as unusable.
- In Option 3, the Natatorium space is renovated as well.

OSFC will not co-fund for renovating the auditorium, running track, natatorium or any unusable spaces beyond life safety costs. Life safety costs include sprinkler system, emergency/egress lighting, and fire alarm system. Any additional renovations in these building portions are considered Locally Funded Initiative's (LFI's). The heating system replacement & electrical system replacement will be a mandatory LFI in the non-cofunded spaces, as they are integral with the main building systems which are being renovated.

Option 3 – Demolish academic wing. Renovate natatorium & remaining portions with partial renovation in basement level for 950 students.

| Total Cost =                    | \$44,498,901.29 |
|---------------------------------|-----------------|
| OSFC Share =                    | \$25,163,261.62 |
| Local Share (including LFI's) = | \$19,335,639.66 |