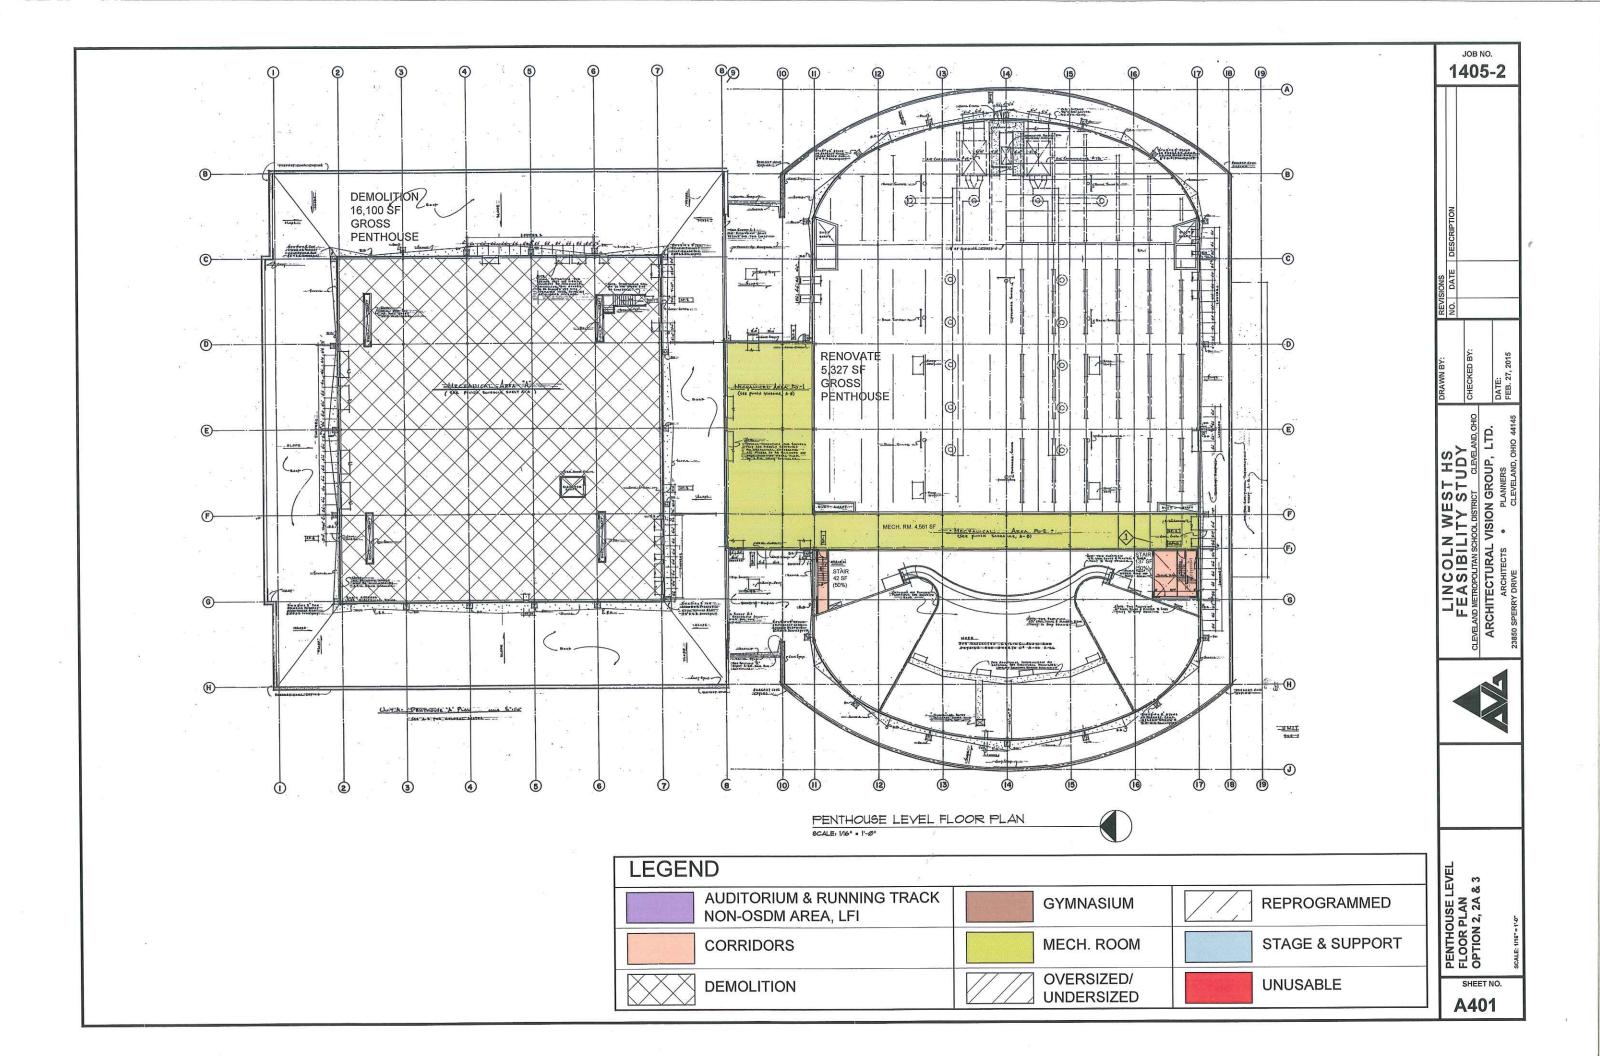

AVG validated the existing 2008 assessment and broke out the renovation costs based on the following areas which the school district indicated it may want to keep:

- The central gymnasium portion of the school three levels which includes classrooms on the lower level, gymnasium & auditorium on the main floor, and running track, upper gyms, and auditorium balcony on the upper level.
- In Option 2 and 3, the lower level was only partially programmed and the remaining space is categorized as unusable.
- In Option 3, the Natatorium space is renovated as well.

OSFC will not co-fund for renovating the auditorium, running track, natatorium or any unusable spaces beyond life safety costs. Life safety costs include sprinkler system, emergency/egress lighting, and fire alarm system. Any additional renovations in these building portions are considered Locally Funded Initiative's (LFI's). The heating system replacement & electrical system replacement will be a mandatory LFI in the non-cofunded spaces, as they are integral with the main building systems which are being renovated.

Option 3 – Demolish academic wing. Renovate natatorium & remaining portions with partial renovation in basement level for 950 students.

| Total Cost =                    | \$44,498,901.29 |
|---------------------------------|-----------------|
| OSFC Share =                    | \$25,163,261.62 |
| Local Share (including LFI's) = | \$19,335,639.66 |