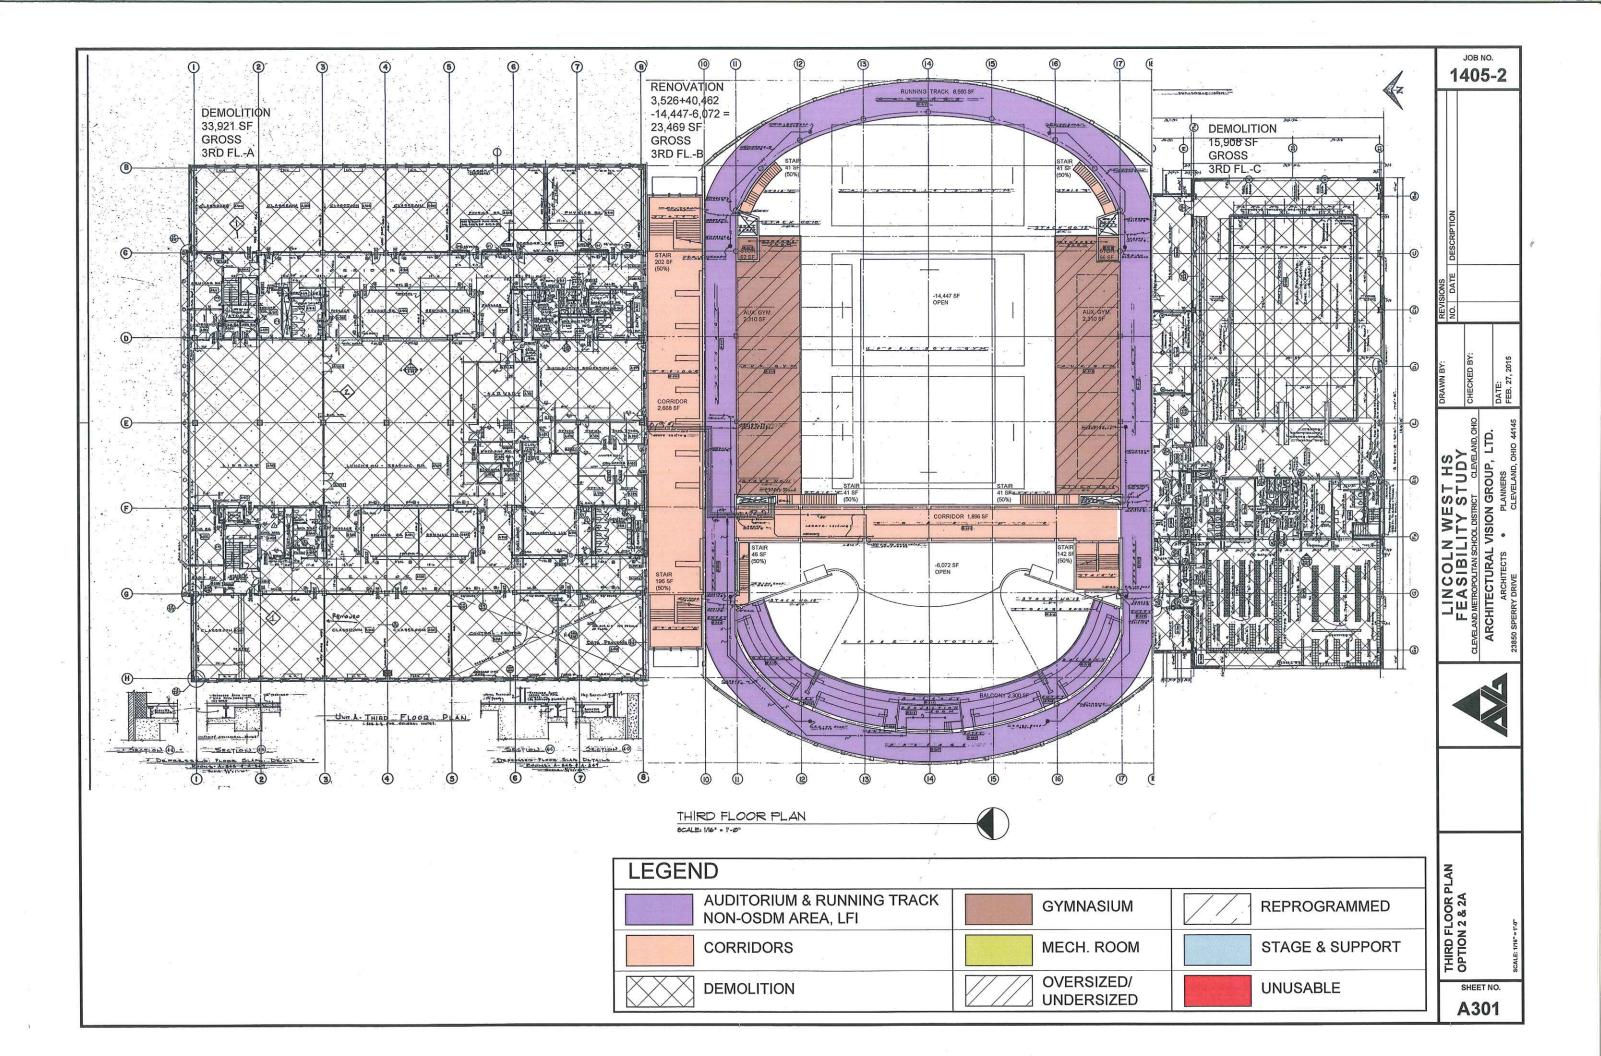

AVG validated the existing 2008 assessment and broke out the renovation costs based on the following areas which the school district indicated it may want to keep:

- The central gymnasium portion of the school three levels which includes classrooms on the lower level, gymnasium & auditorium on the main floor, and running track, upper gyms, and auditorium balcony on the upper level.
- In Option 2 and 3, the lower level was only partially programmed and the remaining space is categorized as unusable.
- In Option 3, the Natatorium space is renovated as well.

OSFC will not co-fund for renovating the auditorium, running track, natatorium or any unusable spaces beyond life safety costs. Life safety costs include sprinkler system, emergency/egress lighting, and fire alarm system. Any additional renovations in these building portions are considered Locally Funded Initiative's (LFI's). The heating system replacement & electrical system replacement will be a mandatory LFI in the non-cofunded spaces, as they are integral with the main building systems which are being renovated.

Option 2 – Demolish academic wing & natatorium. Renovate remaining portions with partial renovation in basement level for 950 students.

| Total Cost =                    | \$45,077,464.59 |
|---------------------------------|-----------------|
| OSFC Share =                    | \$27,694,683.36 |
| Local Share (including LFI's) = | \$17,382,781.22 |