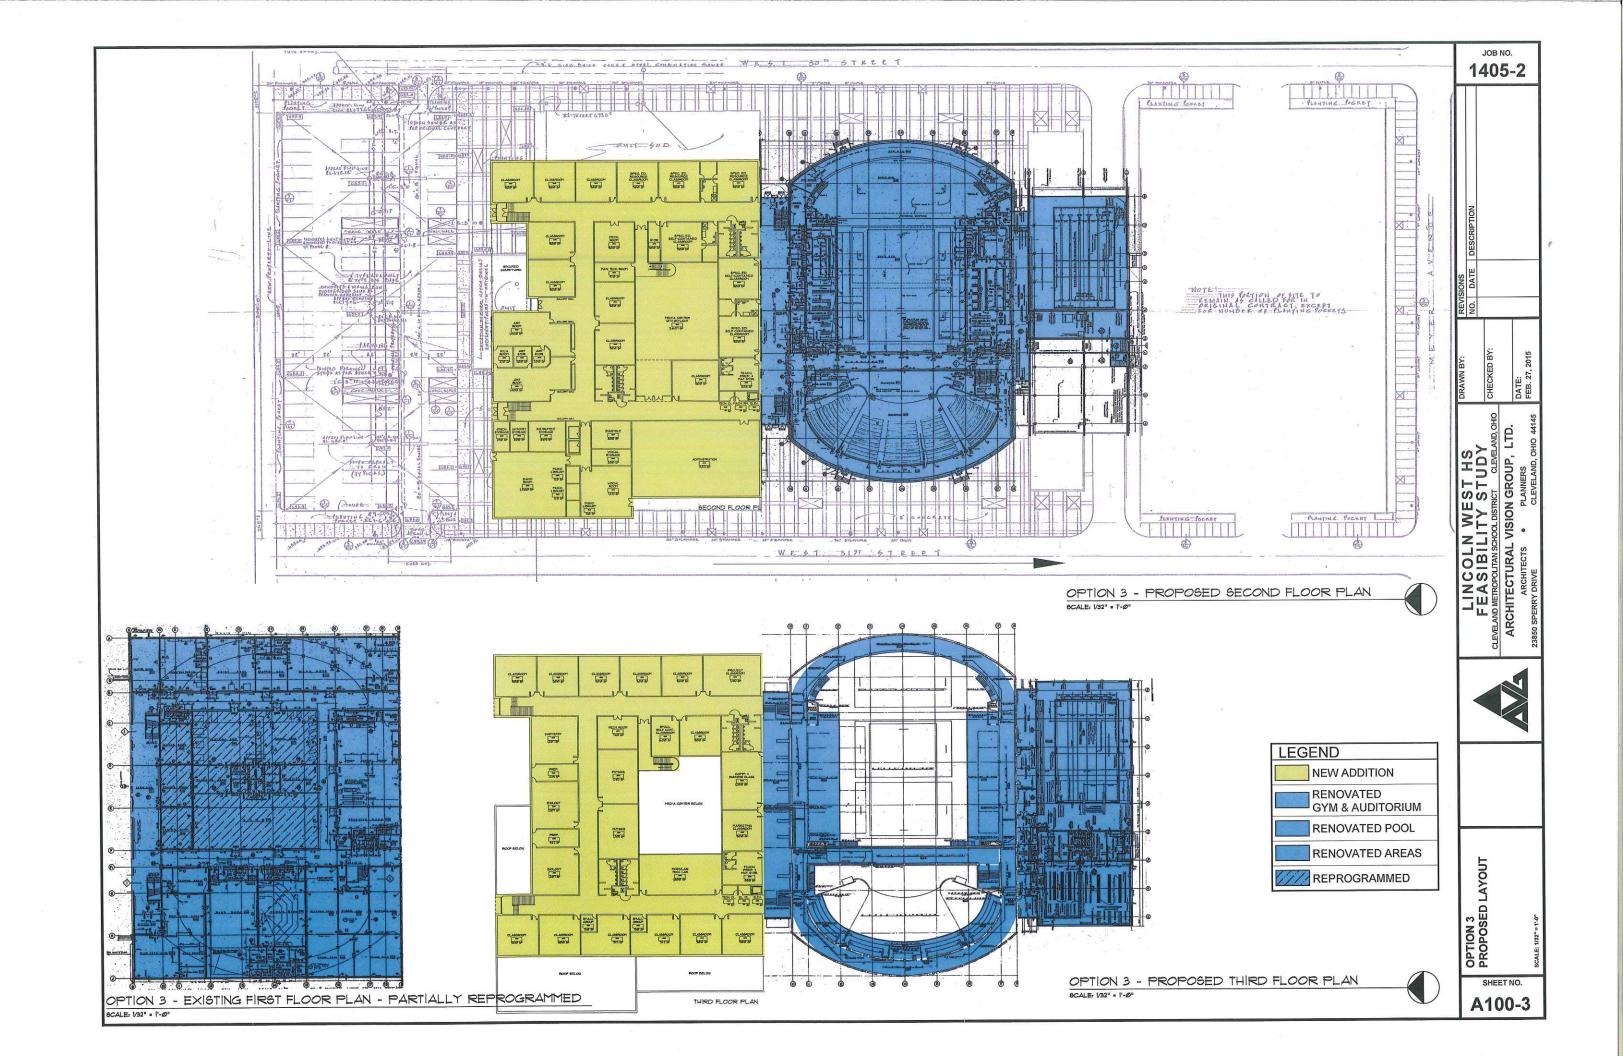

AVG validated the existing 2008 assessment and broke out the renovation costs based on the following areas which the school district indicated it may want to keep:

- The central gymnasium portion of the school three levels which includes classrooms on the lower level, gymnasium & auditorium on the main floor, and running track, upper gyms, and auditorium balcony on the upper level.
- In Option 2 and 3, the lower level was only partially programmed and the remaining space is categorized as unusable.
- In Option 3, the Natatorium space is renovated as well.

OSFC will not co-fund for renovating the auditorium, running track, natatorium or any unusable spaces beyond life safety costs. Life safety costs include sprinkler system, emergency/egress lighting, and fire alarm system. Any additional renovations in these building portions are considered Locally Funded Initiative's (LFI's). The heating system replacement & electrical system replacement will be a mandatory LFI in the non-cofunded spaces, as they are integral with the main building systems which are being renovated.

Option 3 – Demolish academic wing. Renovate natatorium & remaining portions with partial renovation in basement level for 950 students.

| Total Cost =                    | \$44,498,901.29 |
|---------------------------------|-----------------|
| OSFC Share =                    | \$25,163,261.62 |
| Local Share (including LFI's) = | \$19,335,639.66 |