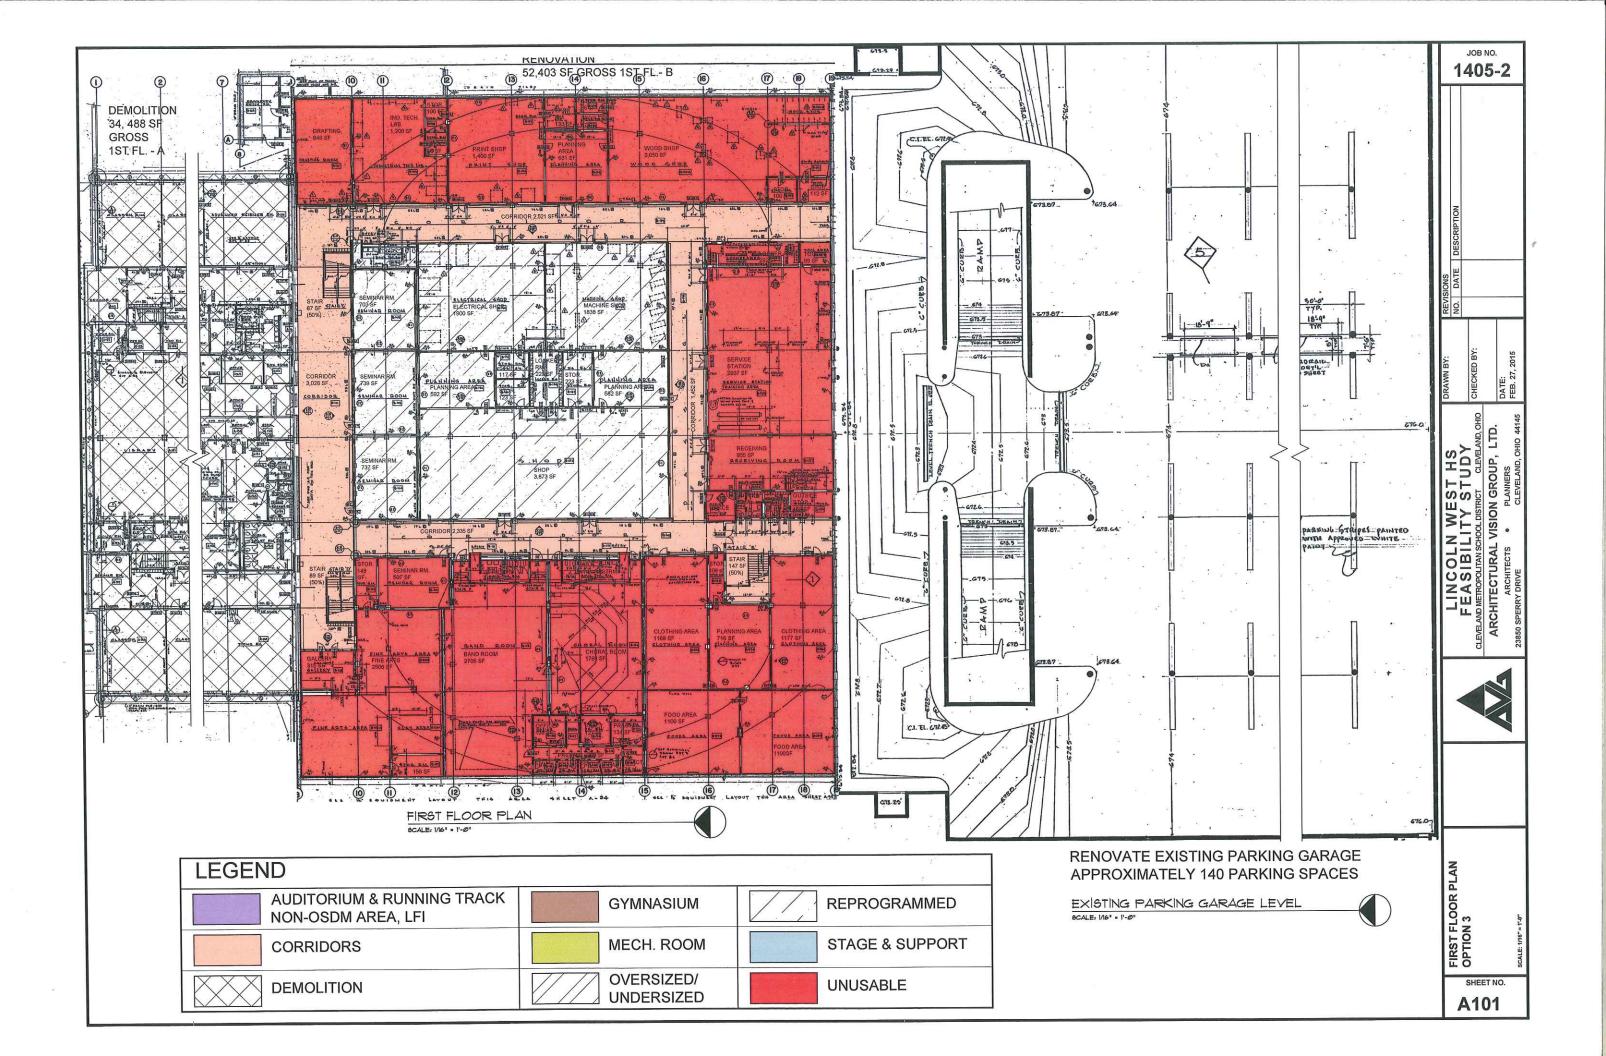

AVG validated the existing 2008 assessment and broke out the renovation costs based on the following areas which the school district indicated it may want to keep:

- The central gymnasium portion of the school three levels which includes classrooms on the lower level, gymnasium & auditorium on the main floor, and running track, upper gyms, and auditorium balcony on the upper level.
- In Option 2 and 3, the lower level was only partially programmed and the remaining space is categorized as unusable.
- In Option 3, the Natatorium space is renovated as well.

OSFC will not co-fund for renovating the auditorium, running track, natatorium or any unusable spaces beyond life safety costs. Life safety costs include sprinkler system, emergency/egress lighting, and fire alarm system. Any additional renovations in these building portions are considered Locally Funded Initiative's (LFI's). The heating system replacement & electrical system replacement will be a mandatory LFI in the non-cofunded spaces, as they are integral with the main building systems which are being renovated.

Option 3 – Demolish academic wing. Renovate natatorium & remaining portions with partial renovation in basement level for 950 students.

| Total Cost =                    | \$44,498,901.29 |
|---------------------------------|-----------------|
| OSFC Share =                    | \$25,163,261.62 |
| Local Share (including LFI's) = | \$19,335,639.66 |