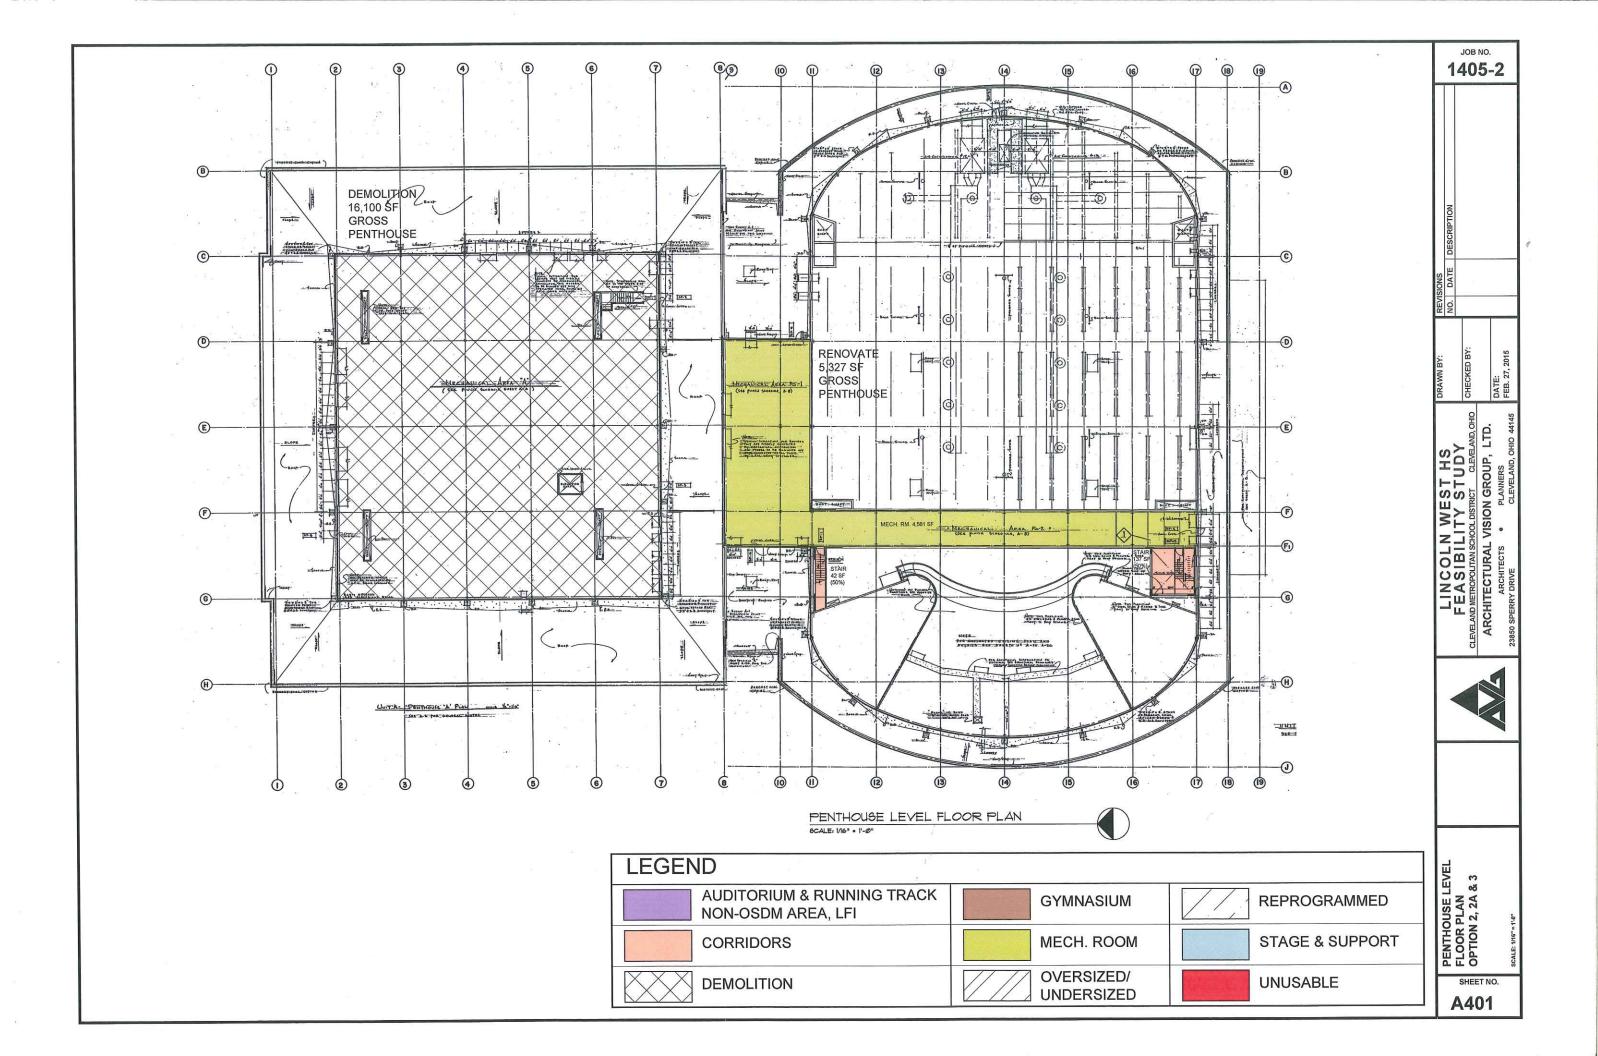

AVG validated the existing 2008 assessment and broke out the renovation costs based on the following areas which the school district indicated it may want to keep:

- The central gymnasium portion of the school three levels which includes classrooms on the lower level, gymnasium & auditorium on the main floor, and running track, upper gyms, and auditorium balcony on the upper level.
- In Option 2 and 3, the lower level was only partially programmed and the remaining space is categorized as unusable.
- In Option 3, the Natatorium space is renovated as well.

OSFC will not co-fund for renovating the auditorium, running track, natatorium or any unusable spaces beyond life safety costs. Life safety costs include sprinkler system, emergency/egress lighting, and fire alarm system. Any additional renovations in these building portions are considered Locally Funded Initiative's (LFI's). The heating system replacement & electrical system replacement will be a mandatory LFI in the non-cofunded spaces, as they are integral with the main building systems which are being renovated.

Option 2 – Demolish academic wing & natatorium. Renovate remaining portions with partial renovation in basement level for 950 students.

| Total Cost =                    | \$45,077,464.59 |
|---------------------------------|-----------------|
| OSFC Share =                    | \$27,694,683.36 |
| Local Share (including LFI's) = | \$17,382,781.22 |