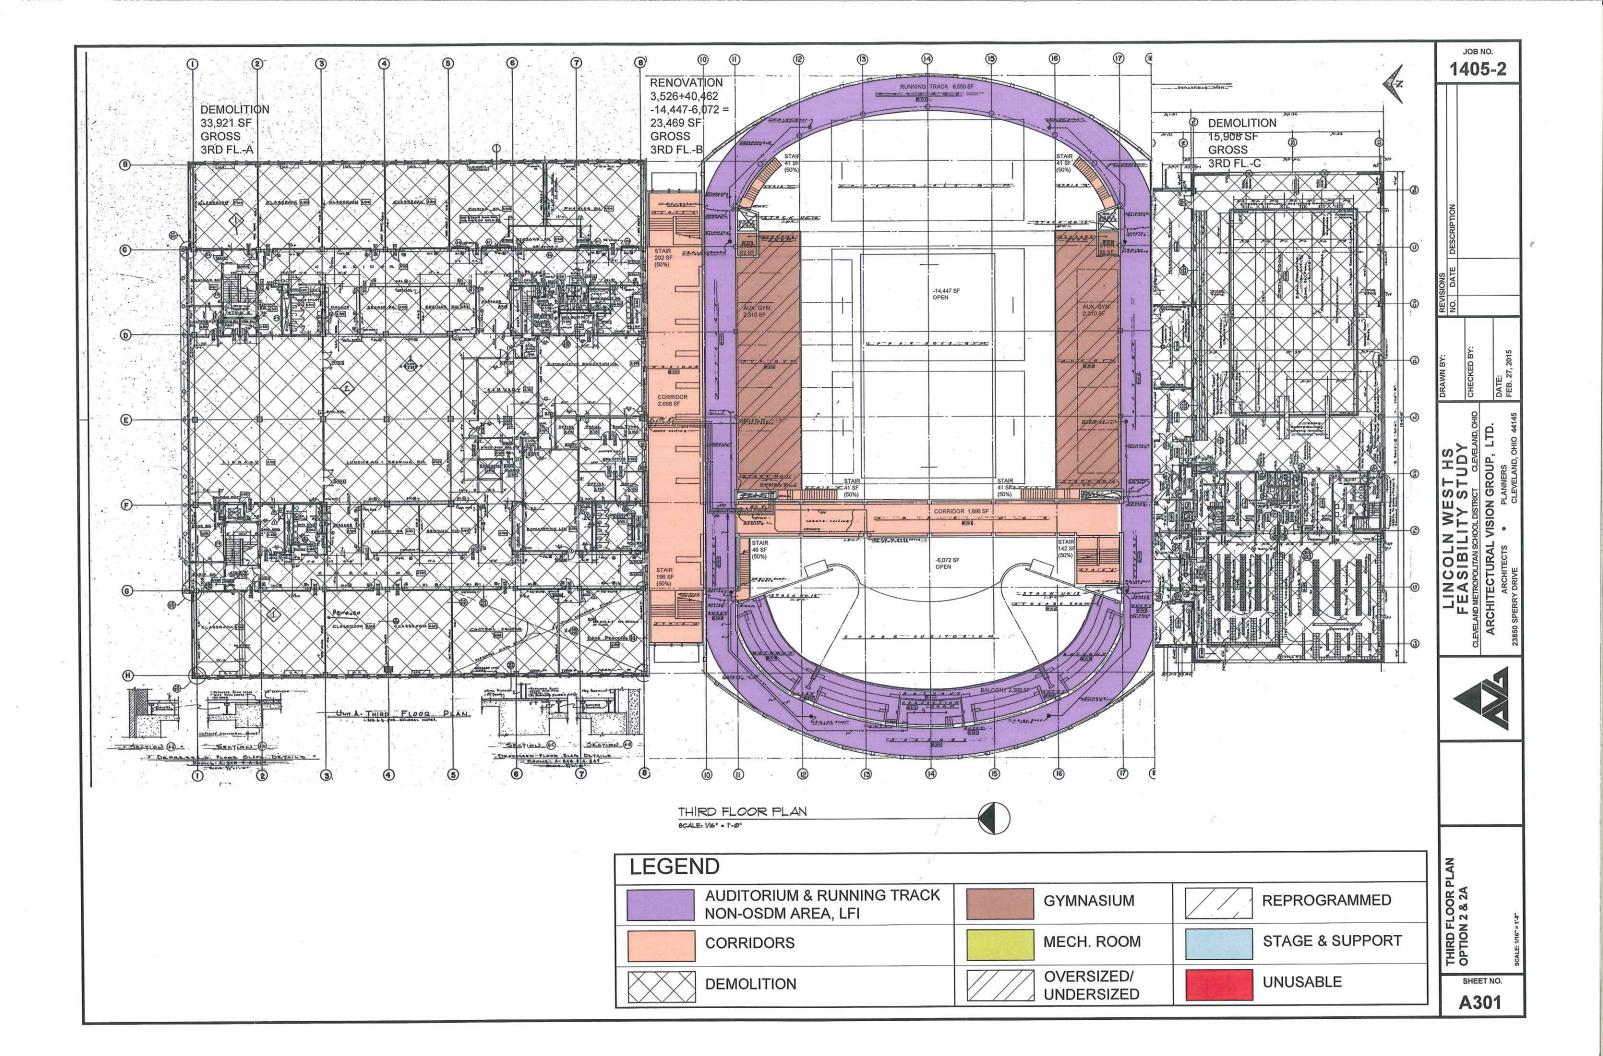

AVG validated the existing 2008 assessment and broke out the renovation costs based on the following areas which the school district indicated it may want to keep:

- The central gymnasium portion of the school three levels which includes classrooms on the lower level, gymnasium & auditorium on the main floor, and running track, upper gyms, and auditorium balcony on the upper level.
- In Option 2 and 3, the lower level was only partially programmed and the remaining space is categorized as unusable.
- In Option 3, the Natatorium space is renovated as well.

OSFC will not co-fund for renovating the auditorium, running track, natatorium or any unusable spaces beyond life safety costs. Life safety costs include sprinkler system, emergency/egress lighting, and fire alarm system. Any additional renovations in these building portions are considered Locally Funded Initiative's (LFI's). The heating system replacement & electrical system replacement will be a mandatory LFI in the non-cofunded spaces, as they are integral with the main building systems which are being renovated.

Option 2a – Demolish academic wing & natatorium. Renovate remaining portions with full renovation in basement level for 950 students.

| Total Cost =                    | \$40,069,963.36 |
|---------------------------------|-----------------|
| OSFC Share =                    | \$25,518,977.54 |
| Local Share (including LFI's) = | \$14,550,985.81 |