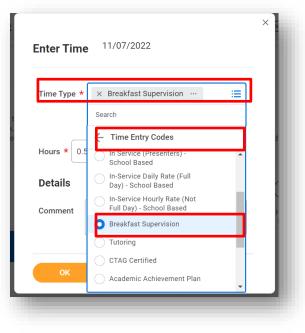

## From the Web Calendar Enter Time Box

- 1. Select the 3 bars section next to the **Checked In** option in the **Time Type** field
- 2. Select Time Entry Codes
- 3. Scroll down to select the **Breakfast Supervision** option

- 4. Add the appropriate unit of hours
- 5. Click OK