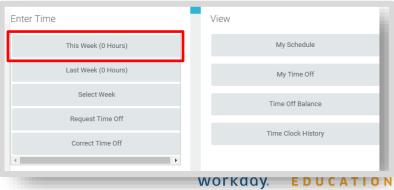

## 1. Click This Week.

2. Once at your web calendar, select your day to Enter Time