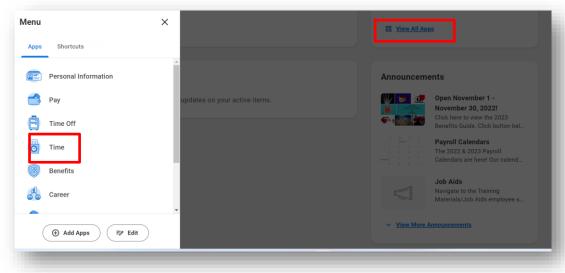

## Navigate to the Workday Home Page

Select the "View All Apps" option and your Menu will appear, then select the "Time" app