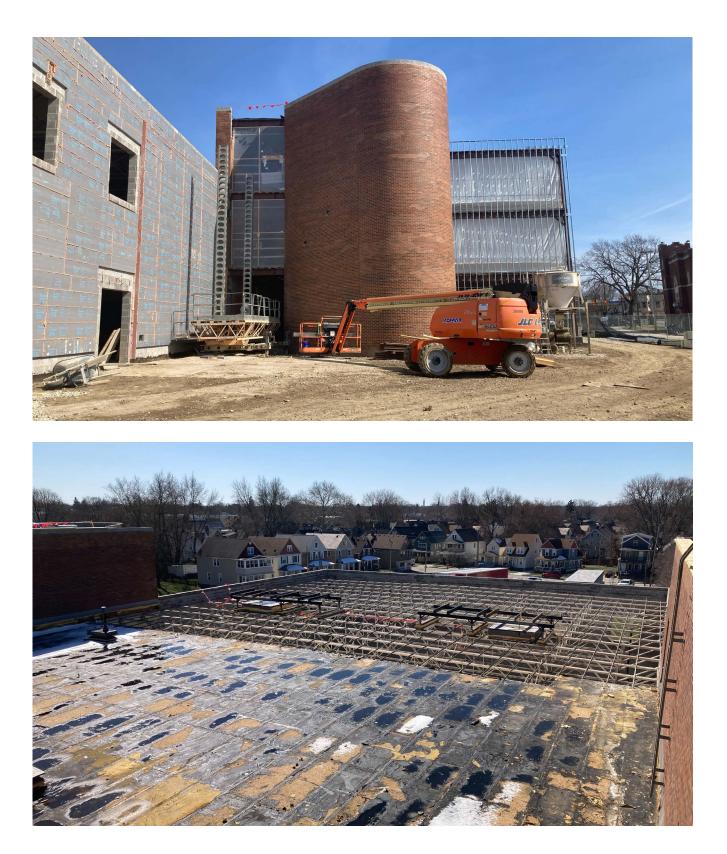

#### GMP 5

- The 2nd and 3rd floor winter protection has been installed on the exterior of the building and interior work has continued through the winter.
- Masonry work is continuing on the first floor interior walls and the exterior brickwork on the gymnasium.
- Structural Steel is being installed on the exterior courtyard walls. The existing tectum roof on the gym has been removed, and the installation of the metal decking will be installed over the next few weeks.
- Carpentry roof blocking is continuing. Wood blocking on the interior metal stud walls is ready to start.
- Roofing tear off and temporary roof installation is continuing in all areas. The temporary roof should be in place by the end of this month. The new finished roofing system installation will follow.
- Windows and curtainwall materials are on site. Installation will follow the stud framing and blocking.
- Metal stud interior walls are continuing on the 2nd floor.
   Exterior stud framing is continuing as areas become available, the courtyard framing has started on the west elevation.
- Kitchen and casework submittals have been approved and the material has been released for production.
- Fire Protection installation and testing is continuing on the third floor. The second floor will be ready as soon as the third floor is complete.
- The plumber continuing to install storm and sanitary piping on the second floor. They will move down to the first floor.
- The HVAC contractor continues installing ductwork and mechanical piping and VAV's on the second and third floor.