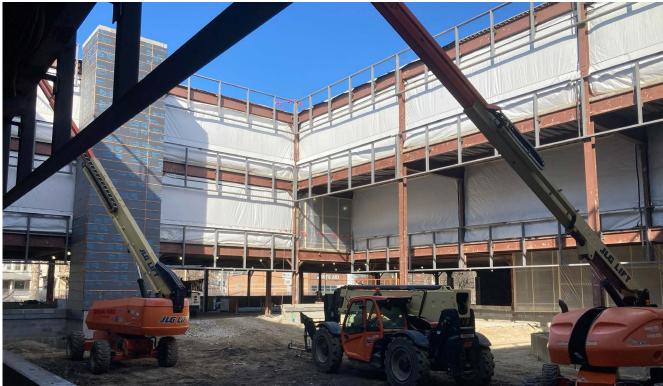

#### GMP 5

- The 2nd and 3rd floor winter protection has been installed on the exterior of the building and interior work has continued through the winter.
- Masonry work is continuing on the first floor interior walls and the exterior brickwork on the gymnasium.
- Structural Steel is being installed on the exterior courtyard walls. The existing tectum roof on the gym has been removed, and the installation of the metal decking will be installed over the next few weeks.
- Carpentry roof blocking is continuing. Wood blocking on the interior metal stud walls is ready to start.
- Roofing tear off and temporary roof installation is continuing in all areas. The temporary roof should be in place by the end of this month. The new finished roofing system installation will follow.
- Windows and curtainwall materials are on site. Installation will follow the stud framing and blocking.
- Metal stud interior walls are continuing on the 2nd floor.
   Exterior stud framing is continuing as areas become available, the courtyard framing has started on the west elevation.
- Kitchen and casework submittals have been approved and the material has been released for production.
- Fire Protection installation and testing is continuing on the third floor. The second floor will be ready as soon as the third floor is complete.
- The plumber continuing to install storm and sanitary piping on the second floor. They will move down to the first floor.
- The HVAC contractor continues installing ductwork and mechanical piping and VAV's on the second and third floor.