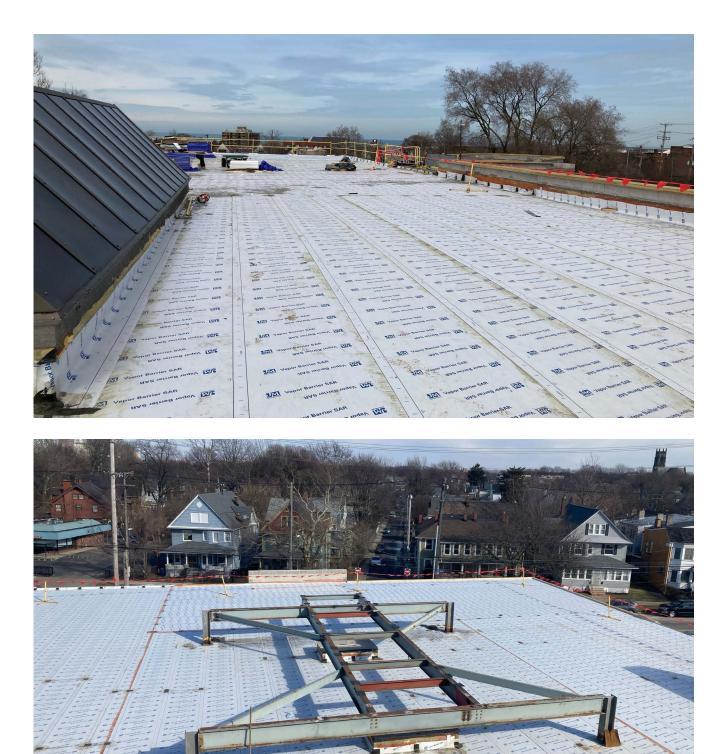

#### GMP 5

- The 2nd and 3rd floor winter protection has been installed on the exterior of the building and interior work has continued through the winter.
- Masonry work is continuing on the first floor interior walls and the exterior brickwork on the gymnasium.
- Structural Steel is being installed on the exterior courtyard walls. The existing tectum roof on the gym has been removed, and the installation of the metal decking will be installed over the next few weeks.
- Carpentry roof blocking is continuing. Wood blocking on the interior metal stud walls is ready to start.
- Roofing tear off and temporary roof installation is continuing in all areas. The temporary roof should be in place by the end of this month. The new finished roofing system installation will follow.
- Windows and curtainwall materials are on site. Installation will follow the stud framing and blocking.
- Metal stud interior walls are continuing on the 2nd floor.
   Exterior stud framing is continuing as areas become available, the courtyard framing has started on the west elevation.
- Kitchen and casework submittals have been approved and the material has been released for production.
- Fire Protection installation and testing is continuing on the third floor. The second floor will be ready as soon as the third floor is complete.
- The plumber continuing to install storm and sanitary piping on the second floor. They will move down to the first floor.
- The HVAC contractor continues installing ductwork and mechanical piping and VAV's on the second and third floor.