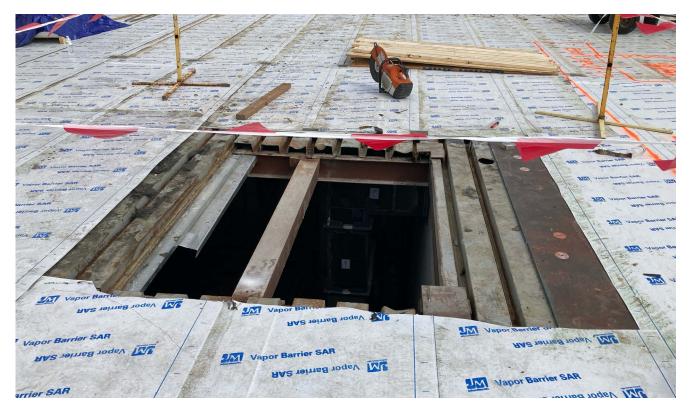

#### GMP 5

- The 2nd and 3rd floor winter protection has been installed on the exterior of the building and interior work has continued through the winter.
- Masonry work is continuing on the first floor interior walls and the exterior brickwork on the gymnasium.
- Structural Steel is being installed on the exterior courtyard walls. The existing tectum roof on the gym has been removed, and the installation of the metal decking will be installed over the next few weeks.
- Carpentry roof blocking is continuing. Wood blocking on the interior metal stud walls is ready to start.
- Roofing tear off and temporary roof installation is continuing in all areas. The temporary roof should be in place by the end of this month. The new finished roofing system installation will follow.
- Windows and curtainwall materials are on site. Installation will follow the stud framing and blocking.
- Metal stud interior walls are continuing on the 2nd floor.
   Exterior stud framing is continuing as areas become available, the courtyard framing has started on the west elevation.
- Kitchen and casework submittals have been approved and the material has been released for production.
- Fire Protection installation and testing is continuing on the third floor. The second floor will be ready as soon as the third floor is complete.
- The plumber continuing to install storm and sanitary piping on the second floor. They will move down to the first floor.
- The HVAC contractor continues installing ductwork and mechanical piping and VAV's on the second and third floor.