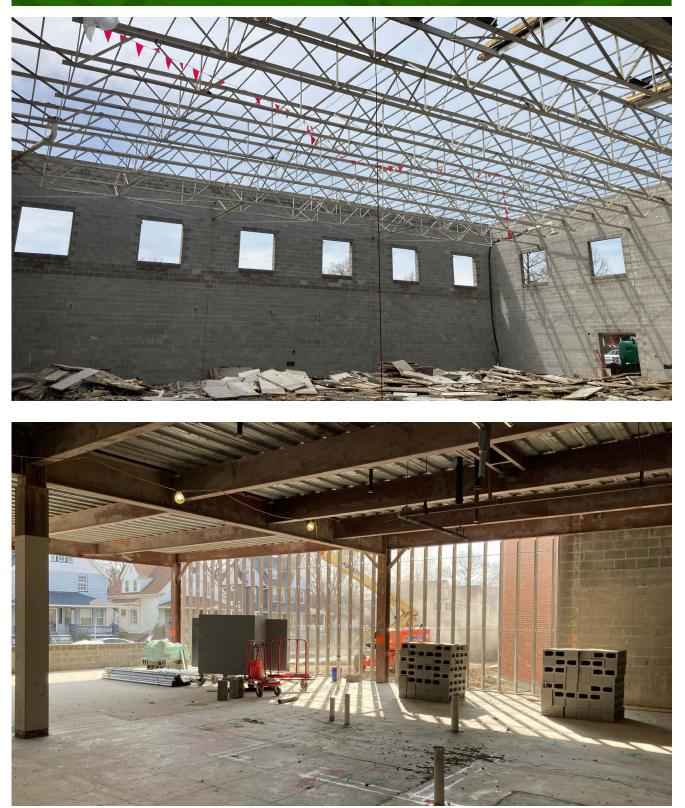

#### GMP 5

- The 2nd and 3rd floor winter protection has been installed on the exterior of the building and interior work has continued through the winter.
- Masonry work is continuing on the first floor interior walls and the exterior brickwork on the gymnasium.
- Structural Steel is being installed on the exterior courtyard walls. The existing tectum roof on the gym has been removed, and the installation of the metal decking will be installed over the next few weeks.
- Carpentry roof blocking is continuing. Wood blocking on the interior metal stud walls is ready to start.
- Roofing tear off and temporary roof installation is continuing in all areas. The temporary roof should be in place by the end of this month. The new finished roofing system installation will follow.
- Windows and curtainwall materials are on site. Installation will follow the stud framing and blocking.
- Metal stud interior walls are continuing on the 2nd floor.
   Exterior stud framing is continuing as areas become available, the courtyard framing has started on the west elevation.
- Kitchen and casework submittals have been approved and the material has been released for production.
- Fire Protection installation and testing is continuing on the third floor. The second floor will be ready as soon as the third floor is complete.
- The plumber continuing to install storm and sanitary piping on the second floor. They will move down to the first floor.
- The HVAC contractor continues installing ductwork and mechanical piping and VAV's on the second and third floor.