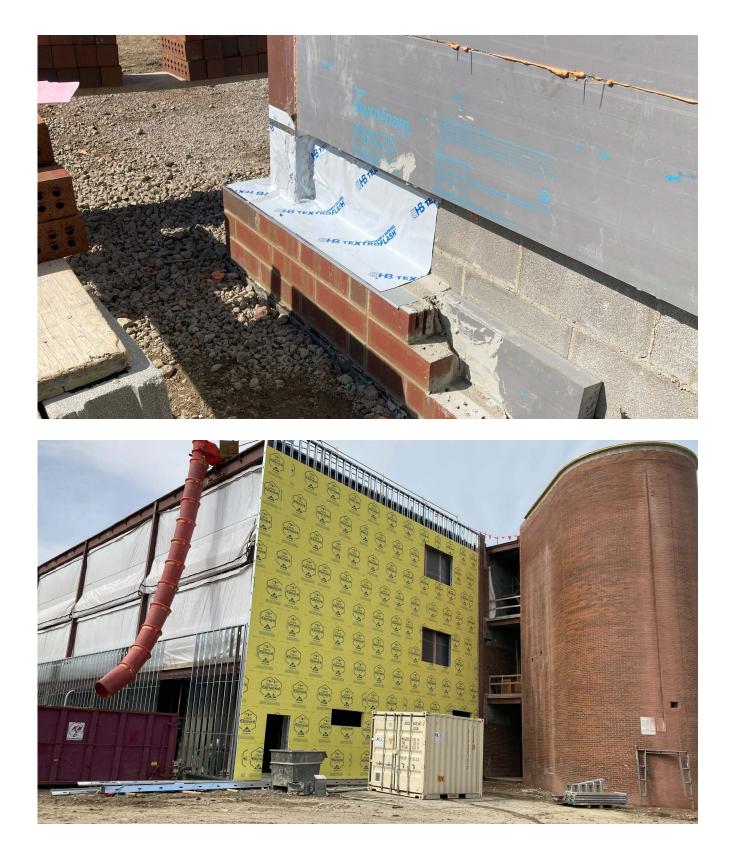

#### GMP 5

- The 2nd and 3rd floor winter protection has been installed on the exterior of the building and interior work has continued through the winter.
- Masonry work is continuing on the first floor interior walls and the exterior brickwork on the gymnasium.
- Structural Steel is being installed on the exterior courtyard walls. The existing tectum roof on the gym has been removed, and the installation of the metal decking will be installed over the next few weeks.
- Carpentry roof blocking is continuing. Wood blocking on the interior metal stud walls is ready to start.
- Roofing tear off and temporary roof installation is continuing in all areas. The temporary roof should be in place by the end of this month. The new finished roofing system installation will follow.
- Windows and curtainwall materials are on site. Installation will follow the stud framing and blocking.
- Metal stud interior walls are continuing on the 2nd floor.
   Exterior stud framing is continuing as areas become available, the courtyard framing has started on the west elevation.
- Kitchen and casework submittals have been approved and the material has been released for production.
- Fire Protection installation and testing is continuing on the third floor. The second floor will be ready as soon as the third floor is complete.
- The plumber continuing to install storm and sanitary piping on the second floor. They will move down to the first floor.
- The HVAC contractor continues installing ductwork and mechanical piping and VAV's on the second and third floor.