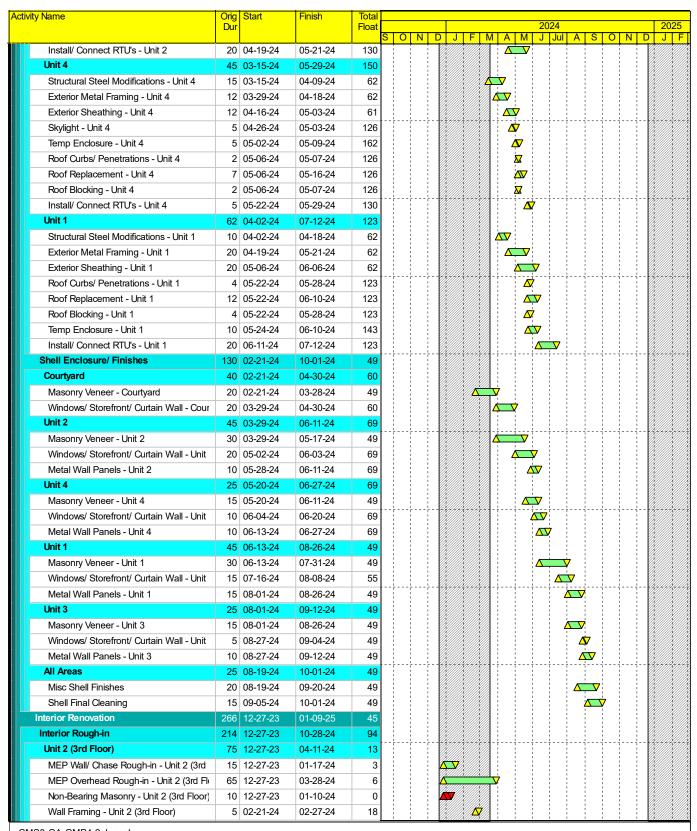

#### **SCHEDULE**

The Preliminary Baseline Construction Schedule, dated May 25, 2023 is attached. This schedule is being published with GMP 4. The project remains on that schedule. The Construction final completion date is February 10, 2025.