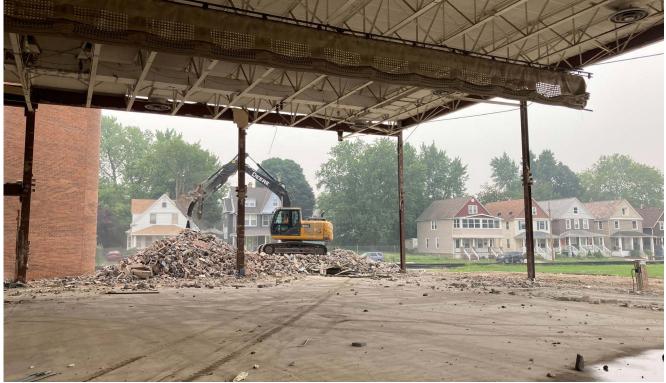

#### GMP 2

- The selective demolition of the building is complete.
- The tree removal and protection on the exterior of the building is complete.

### GMP 3

- The demolition contractor has completed removing the fireproofing from the structural steel inside the building. The removal of the exterior brick and block has been completed. The detail work and cleanup of the brick and block is ongoing.
- All the rooftop HVAC units have been removed. Two units and the pallets of parts to be saved have been delivered to the CMSD Ridge Road storage yard.
- The plumber is continuing the underground installation of the storm and sanitary sewers inside the building.
- The electrician has installed the security cameras. They are up and running.
- The temporary power for the building is being installed