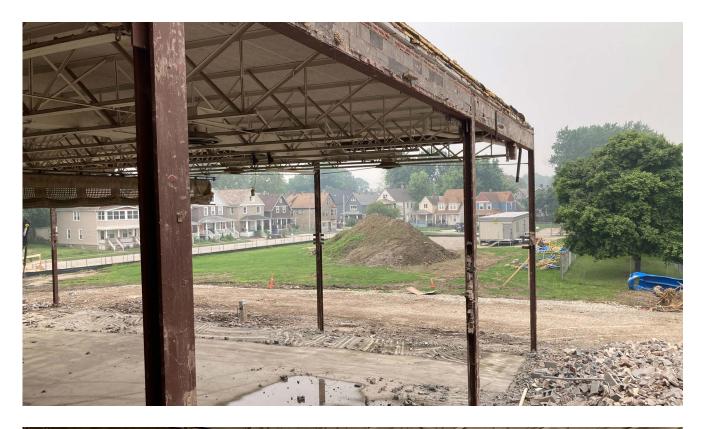

### GMP 3

- The demolition contractor has completed removing the fireproofing from the structural steel inside the building. The removal of the exterior brick and block has been completed. The detail work and cleanup of the brick and block is ongoing.
- All the rooftop HVAC units have been removed. Two units and the pallets of parts to be saved have been delivered to the CMSD Ridge Road storage yard.
- The plumber is continuing the underground installation of the storm and sanitary sewers inside the building.
- The electrician has installed the security cameras. They are up and running.
- The temporary power for the building is being installed