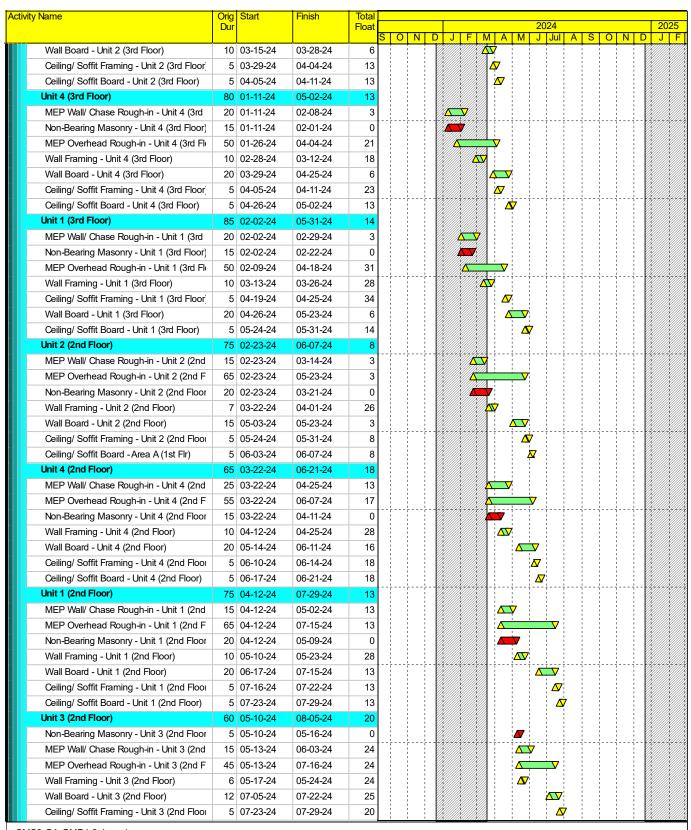

#### **SCHEDULE**

The Preliminary Baseline Construction Schedule, dated May 25, 2023 is attached. This schedule is being published with GMP 4. The project remains on that schedule. The Construction final completion date is February 10, 2025.