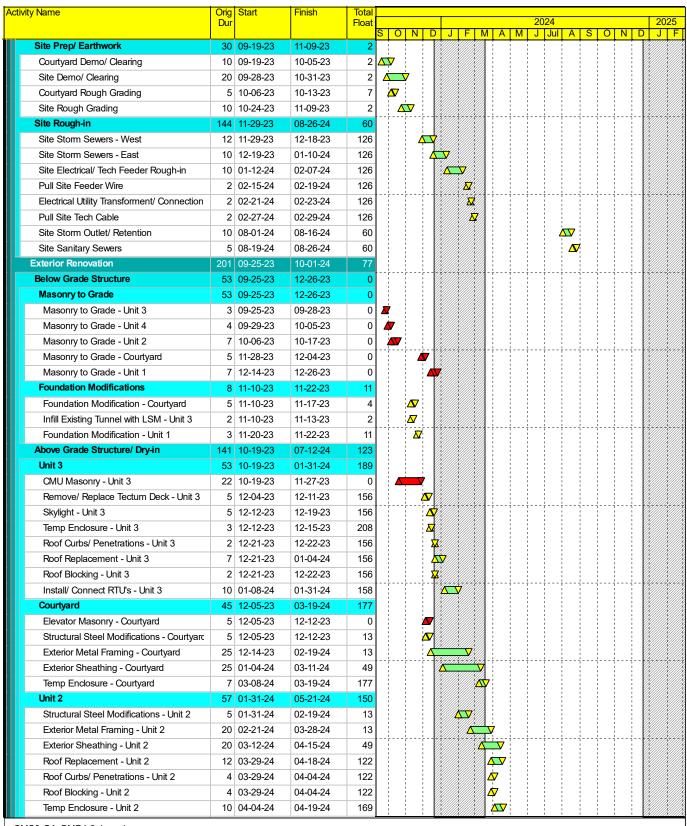

#### **SCHEDULE**

The Preliminary Baseline Construction Schedule, dated May 25, 2023 is attached. This schedule is being published with GMP 4. The project remains on that schedule. The Construction final completion date is February 10, 2025.