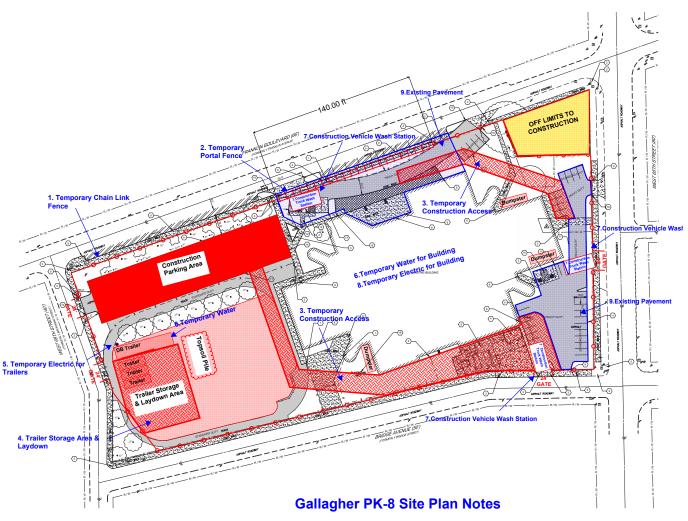

|                         |                     |                |                   | 1507.00 Female 1     |

39.3%

8.7%

1.0%

5352.50 Minority

1187.00 Resident

134.50 Graduate

## **BUILDING BREAKOUT**



## 3.Temporary Construction Access a)32A contractor to maintain until 02/10/2025

4.Trailer Storage Area & Laydown
a)To be regraded and seeded by 32A at the end of project 02/10/2025. Relocation of existing topsoil pile TBD in the field

**5.Temporary Electric for Trailers** a)Service to the existing pole, contact utility company if needed

**6.Temporary Water** a)Maintained by 22C contractor until 02/10/2025. Includes water to DB trailer

7.Construction Vehicle Wash Station
a)02C contractor shall be responsible for the installation of the construction vehic
b)22C contractor shall maintain and remove the 1-1/2" water line for existing serv



CMS8-GA-GMP4-2:Joseph Gallegher Renovations CMSD8 GC0 Gallagher Portrait Run Date 05-25-23 **Data Date 04-12-23** 1 of 8





CMS8-GA-GMP4-2: Josep