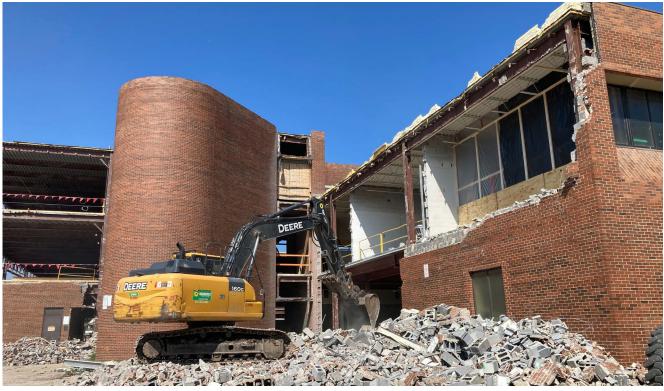

#### GMP 2

- The selective demolition of the building is complete.
- The tree removal and protection on the exterior of the building is complete.