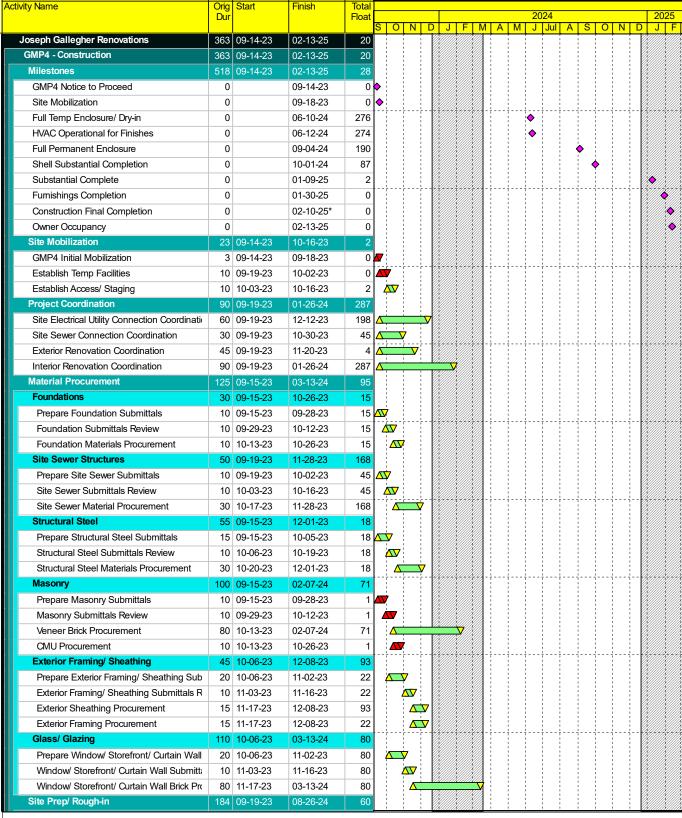

#### **SCHEDULE**

The Preliminary Baseline Construction Schedule, dated May 25, 2023 is attached. This schedule is being published with GMP 4. The project remains on that schedule. The Construction final completion date is February 10, 2025.