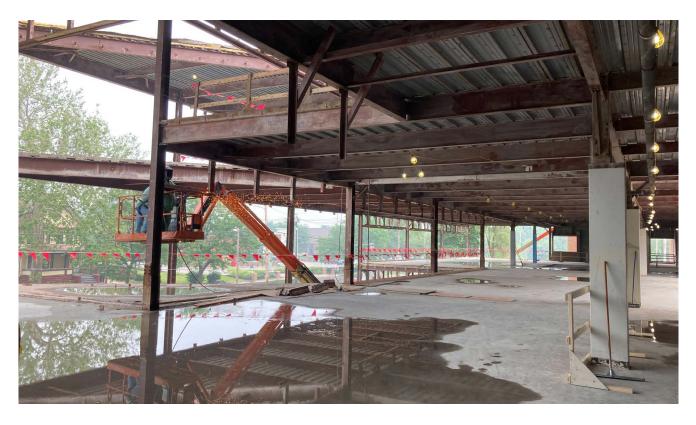

### GMP 3

- The demolition contractor has completed removing the fireproofing from the structural steel inside the building. The removal of the exterior brick and block has been completed. The detail work and cleanup of the brick and block is ongoing.
- All the rooftop HVAC units have been removed. Two units and the pallets of parts to be saved have been delivered to the CMSD Ridge Road storage yard.
- The plumber is continuing the underground installation of the storm and sanitary sewers inside the building.
- The electrician has installed the security cameras. They are up and running.
- The temporary power for the building is being installed