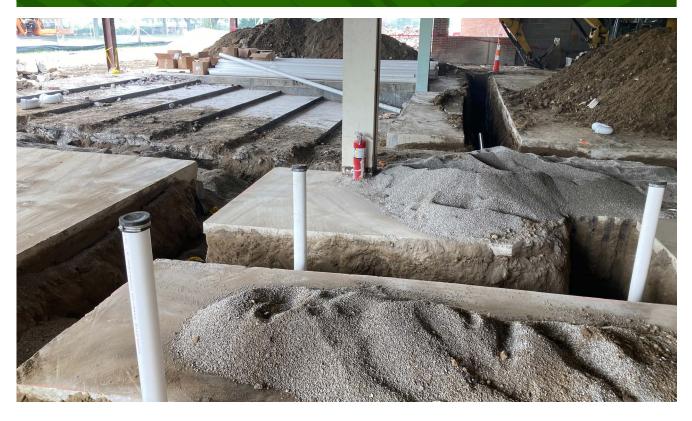

### GMP 3

- The demolition contractor has completed removing the fireproofing from the structural steel inside the building. The removal of the exterior brick and block has been completed. The detail work and cleanup of the brick and block is ongoing.
- All the rooftop HVAC units have been removed. Two units and the pallets of parts to be saved have been delivered to the CMSD Ridge Road storage yard.
- The plumber is continuing the underground installation of the storm and sanitary sewers inside the building.
- The electrician has installed the security cameras. They are up and running.
- The temporary power for the building is being installed