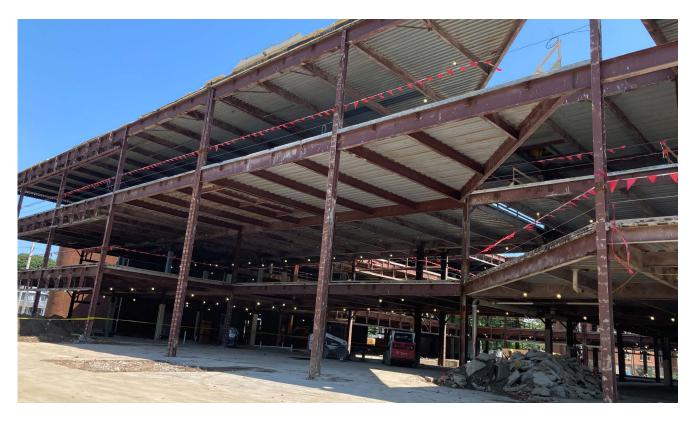

### GMP 3

- The demolition contractor has completed removing the fireproofing from the structural steel inside the building. The removal of the exterior brick and block has been completed. The detail work and cleanup of the brick and block is ongoing.
- All the rooftop HVAC units have been removed. Two units and the pallets of parts to be saved have been delivered to the CMSD Ridge Road storage yard.
- The plumber is continuing the underground installation of the storm and sanitary sewers inside the building.
- The electrician has installed the security cameras. They are up and running.
- The temporary power for the building is being installed

### GMP 4

 All documents have been released. Bids will be due on August 11, 2023. This work will include concrete, masonry, misc. steel, roofing, glazing, casework, fire protection, plumbing, HVAC, electrical, security and technology, and final site development packages.