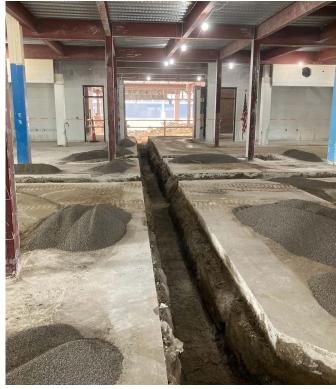

### GMP 3

- The demolition contractor has completed removing the fireproofing from the structural steel inside the building. The removal of the exterior brick and block has been completed. The detail work and cleanup of the brick and block is ongoing.
- All the rooftop HVAC units have been removed. Two units and the pallets of parts to be saved have been delivered to the CMSD Ridge Road storage yard.
- The plumber is continuing the underground installation of the storm and sanitary sewers inside the building.
- The electrician has installed the security cameras. They are up and running.
- The temporary power for the building is being installed