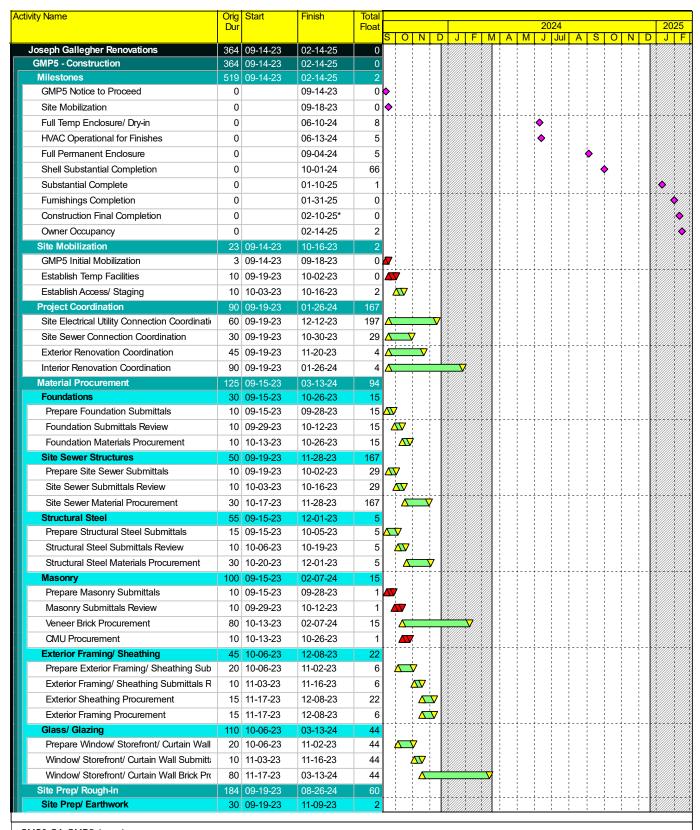

#### **SCHEDULE**

The Preliminary Baseline Construction Schedule, dated August 31, 2023 is attached. This schedule is being published with GMP 5. The project remains on that schedule. The Construction final completion date is February 10, 2025.