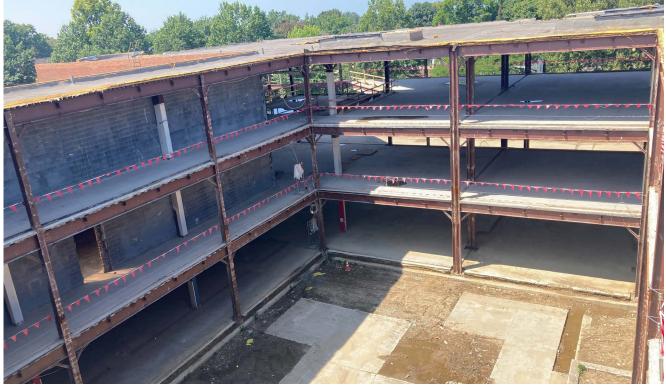

#### GMP 3

- The selective demolition of the building is complete with the exception of the electrical room. The contractor will return when the Illuminating Company de-energizes the equipment.
- The underground installation of the storm and sanitary sewers inside the building is complete.
- The security cameras are up and running.
- The temporary power rough in for the building has been installed. We are awaiting the Illuminating Company hook-up. Following that hook-up the existing power can be de-energized and demolition will be completed.