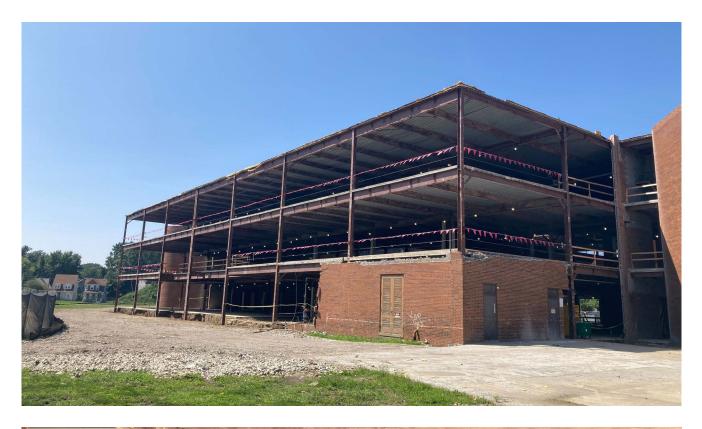

### **EXECUTIVE SUMMARY**

The project is the New 146,982 sf three story Elementary School located at 6601 Franklin Blvd, Cleveland, OH 44102. The building renovation consists of abatement and demolition of all three floors. The work will include the replacement of the exterior brick, windows, roof, and HVAC Units. On the interior of the building the ceilings, walls and floors will be refurbished or replaced. A new elevator will be installed. The bathrooms will be remodeled including new fixtures. Construction Substantial Completion is February 10, 2025.

#### GMP 3

- The selective demolition of the building is complete with the exception of the electrical room. The contractor will return when the Illuminating Company de-energizes the equipment.
- The underground installation of the storm and sanitary sewers inside the building is complete.
- The security cameras are up and running.
- The temporary power rough in for the building has been installed. We are awaiting the Illuminating Company hook-up. Following that hook-up the existing power can be de-energized and demolition will be completed.