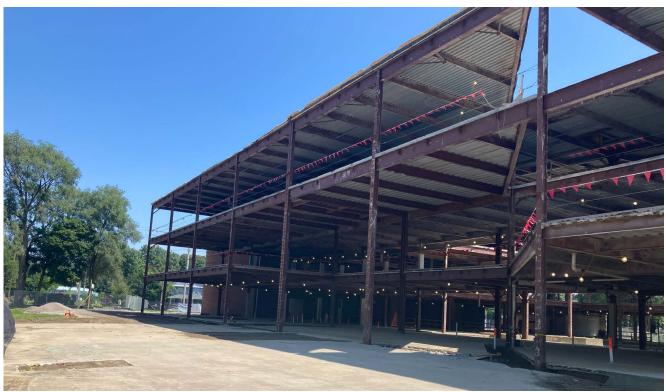

### **EXECUTIVE SUMMARY**

The project is the New 146,982 sf three story Elementary School located at 6601 Franklin Blvd, Cleveland, OH 44102. The building renovation consists of abatement and demolition of all three floors. The work will include the replacement of the exterior brick, windows, roof, and HVAC Units. On the interior of the building the ceilings, walls and floors will be refurbished or replaced. A new elevator will be installed. The bathrooms will be remodeled including new fixtures. Construction Substantial Completion is February 10, 2025.

#### GMP 3

- The selective demolition of the building is complete with the exception of the electrical room. The contractor will return when the Illuminating Company de-energizes the equipment.
- The underground installation of the storm and sanitary sewers inside the building is complete.
- The security cameras are up and running.
- The temporary power rough in for the building has been installed. We are awaiting the Illuminating Company hook-up. Following that hook-up the existing power can be de-energized and demolition will be completed.