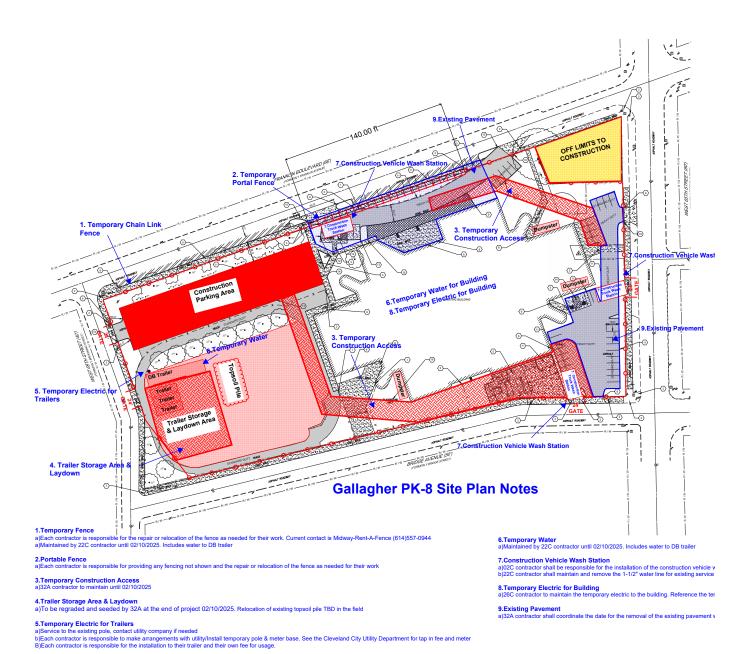

|                         |                     |               |                        | 174.50 Graduate 1.1%  |

### **BUILDING BREAKOUT**



GCS



CMS8-GA-GMP5:Joseph Gallegher Renovations CMSD8 GC0 Gallagher Portrait Run Date 08-31-23 Data Date 08-31-23 1 of 8



| Activity | / Name                                      | Orig<br>Dur | Start    | Finish   | Total<br>Float |          |          |              |      |          |          |                 |          |          | 202 | 24  |   |   |   |     | _       | 202 | 25    |
|----------|---------------------------------------------|-------------|----------|----------|----------------|----------|----------|--------------|------|----------|----------|-----------------|----------|----------|-----|-----|---|---|---|-----|---------|-----|-------|
|          |                                             | Dui         |          |          | riuat          | S        | 0