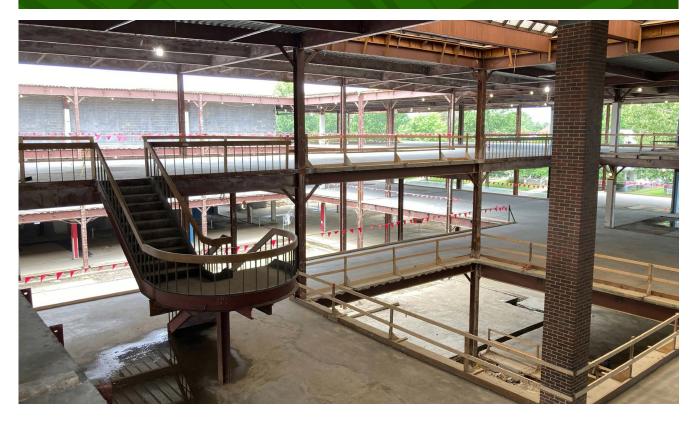

#### GMP 3

- The selective demolition of the building is complete with the exception of the electrical room. The contractor will return when the Illuminating Company de-energizes the equipment.
- The underground installation of the storm and sanitary sewers inside the building is complete.
- The security cameras are up and running.
- The temporary power rough in for the building has been installed. We are awaiting the Illuminating Company hook-up. Following that hook-up the existing power can be de-energized and demolition will be completed.