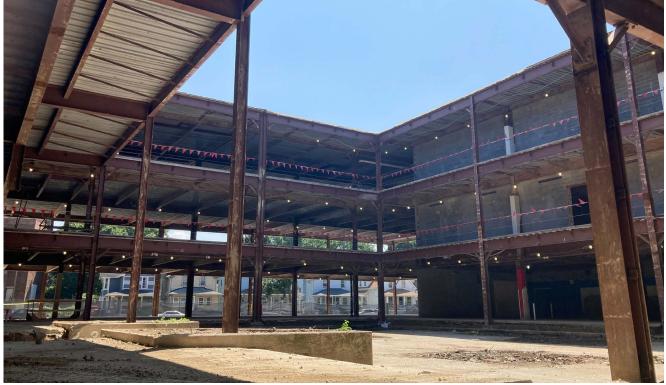

#### GMP 3

- The selective demolition of the building is complete with the exception of the electrical room. The contractor will return when the Illuminating Company de-energizes the equipment.
- The underground installation of the storm and sanitary sewers inside the building is complete.
- The security cameras are up and running.
- The temporary power rough in for the building has been installed. We are awaiting the Illuminating Company hook-up. Following that hook-up the existing power can be de-energized and demolition will be completed.