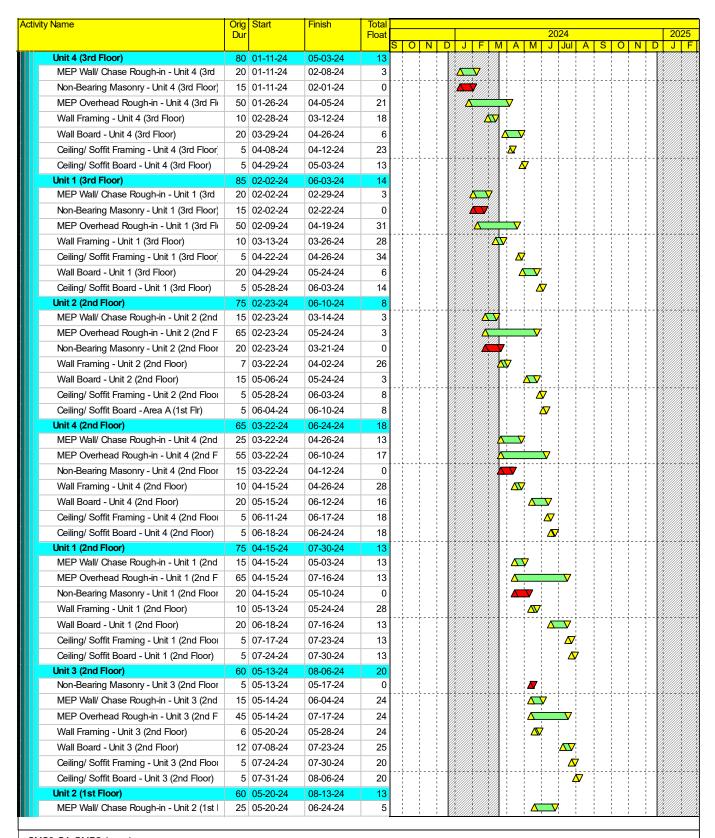

#### **SCHEDULE**

The Preliminary Baseline Construction Schedule, dated August 31, 2023 is attached. This schedule is being published with GMP 5. The project remains on that schedule. The Construction final completion date is February 10, 2025.