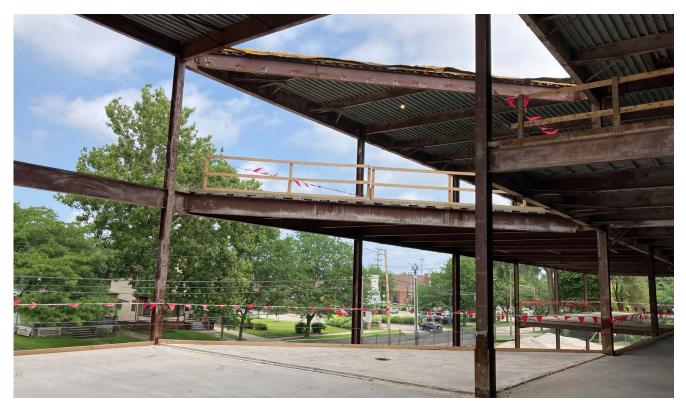

#### GMP 3

- The selective demolition of the building is complete with the exception of the electrical room. The contractor will return when the Illuminating Company de-energizes the equipment.
- The underground installation of the storm and sanitary sewers inside the building is complete.
- The security cameras are up and running.
- The temporary power rough in for the building has been installed. We are awaiting the Illuminating Company hook-up. Following that hook-up the existing power can be de-energized and demolition will be completed.