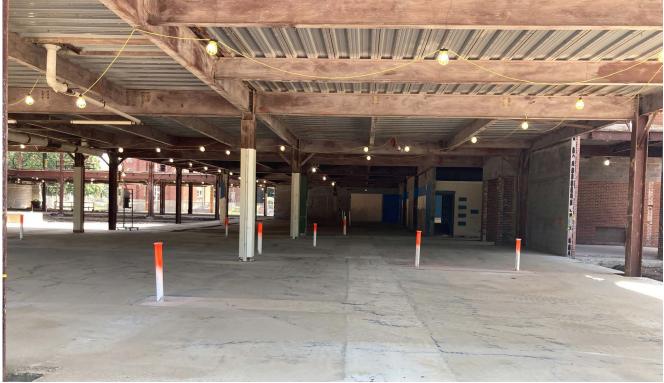

#### GMP 3

- The selective demolition of the building is complete with the exception of the electrical room. The contractor will return when the Illuminating Company de-energizes the equipment.
- The underground installation of the storm and sanitary sewers inside the building is complete.
- The security cameras are up and running.
- The temporary power rough in for the building has been installed. We are awaiting the Illuminating Company hook-up. Following that hook-up the existing power can be de-energized and demolition will be completed.