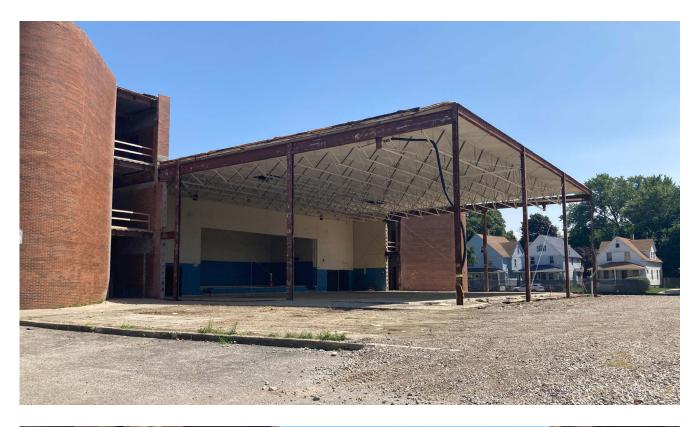

#### GMP 3

- The selective demolition of the building is complete with the exception of the electrical room. The contractor will return when the Illuminating Company de-energizes the equipment.
- The underground installation of the storm and sanitary sewers inside the building is complete.
- The security cameras are up and running.
- The temporary power rough in for the building has been installed. We are awaiting the Illuminating Company hook-up. Following that hook-up the existing power can be de-energized and demolition will be completed.