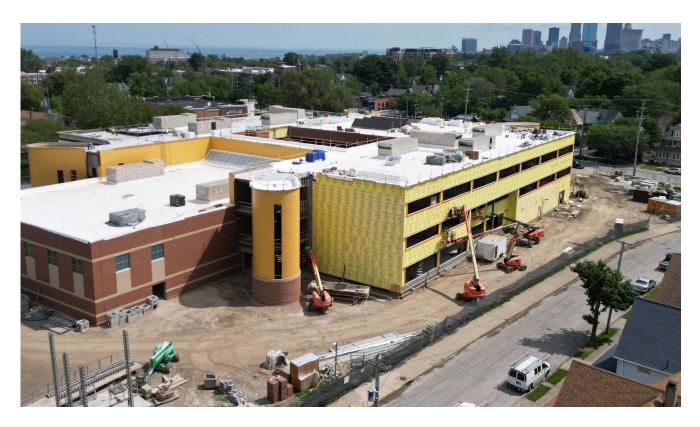

#### **PROGRESS**

#### GMP 5

- Masonry work is continuing on the first-floor interior walls and the exterior brickwork in the courtyard. The exterior of the south elevation will begin next.
- Structural Steel frames on the north elevation are being completed.
- Carpentry roof blocking is continuing. Wood blocking on the interior metal stud walls is ongoing.
- The roofers are continuing on the high roof of area's 1 and
   2.
- Installation of the curtainwall and windows is proceeding in the courtyard.
- Metal stud interior walls are continuing on the 1st floor.
   Exterior stud framing is continuing on the south and north elevations.
- Kitchen and casework submittals have been approved and the material has been released for production.
- · The furniture contract will be processed.
- The first-floor fire protection is being installed.
- The plumber is continuing to install storm and sanitary piping on the first floor. Roof drains are being installed as the roof progresses.
- The HVAC contractor continues installing ductwork and mechanical piping and VAV's on the first and second floors.
   The equipment in the mechanical rooms is being hooked up.
- The electrician is continuing the installing of the conduit

- for electric and technology on the first and second floors. The electric panels are being installed in the electric rooms. The underground power will begin being installed over the next few weeks.
- The sitework is continuing. Underground storm sewers will be complete by next week. The new parking lot is being constructed. The courtyard sitework will begin next week. Sidewalks will start soon.