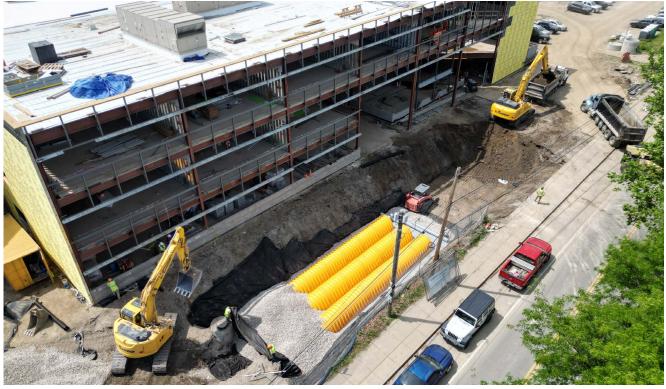

- for electric and technology on the first and second floors. The electric panels are being installed in the electric rooms. The underground power will begin being installed over the next few weeks.
- The sitework is continuing. Underground storm sewers will be complete by next week. The new parking lot is being constructed. The courtyard sitework will begin next week. Sidewalks will start soon.