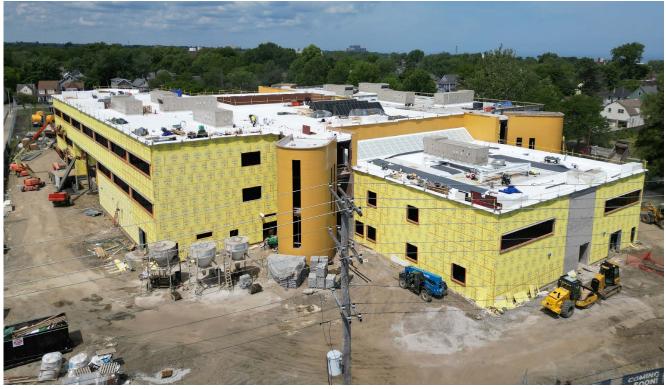

#### GMP 5

- Masonry work is continuing on the first-floor interior walls and the exterior brickwork in the courtyard. The exterior of the south elevation will begin next.
- Structural Steel frames on the north elevation are being completed.
- Carpentry roof blocking is continuing. Wood blocking on the interior metal stud walls is ongoing.
- The roofers are continuing on the high roof of area's 1 and
   2.
- Installation of the curtainwall and windows is proceeding in the courtyard.
- Metal stud interior walls are continuing on the 1st floor.
   Exterior stud framing is continuing on the south and north elevations.
- Kitchen and casework submittals have been approved and the material has been released for production.
- · The furniture contract will be processed.
- The first-floor fire protection is being installed.
- The plumber is continuing to install storm and sanitary piping on the first floor. Roof drains are being installed as the roof progresses.
- The HVAC contractor continues installing ductwork and mechanical piping and VAV's on the first and second floors.
   The equipment in the mechanical rooms is being hooked up.
- The electrician is continuing the installing of the conduit

- for electric and technology on the first and second floors. The electric panels are being installed in the electric rooms. The underground power will begin being installed over the next few weeks.
- The sitework is continuing. Underground storm sewers will be complete by next week. The new parking lot is being constructed. The courtyard sitework will begin next week. Sidewalks will start soon.