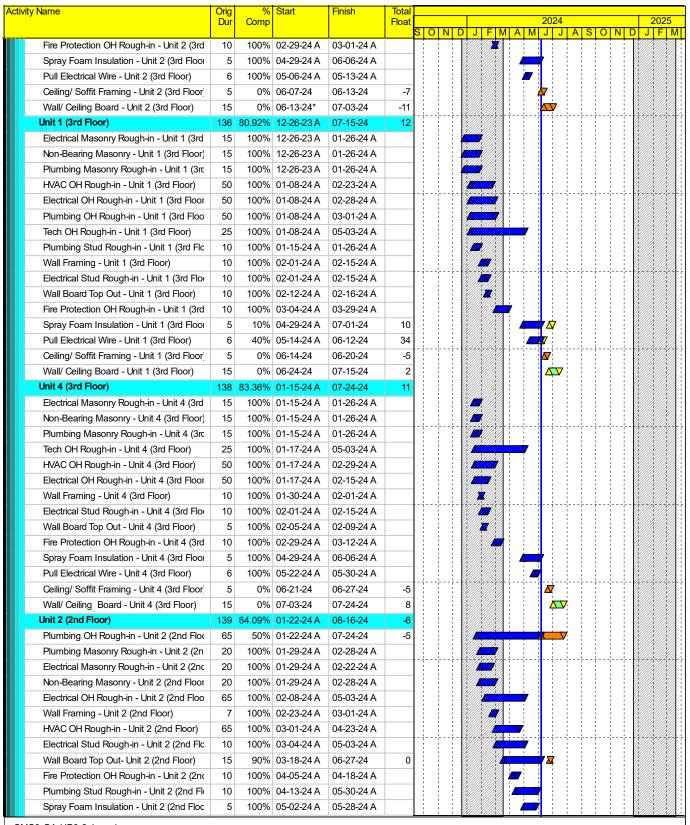

#### **SCHEDULE**

The Revised Updated Construction Schedule, dated May 6, 2024 is attached. The schedule indicates that the project is 11 days behind schedule due to the steel erection. The steel contractor has committed to increasing manpower and working overtime to get back on schedule.