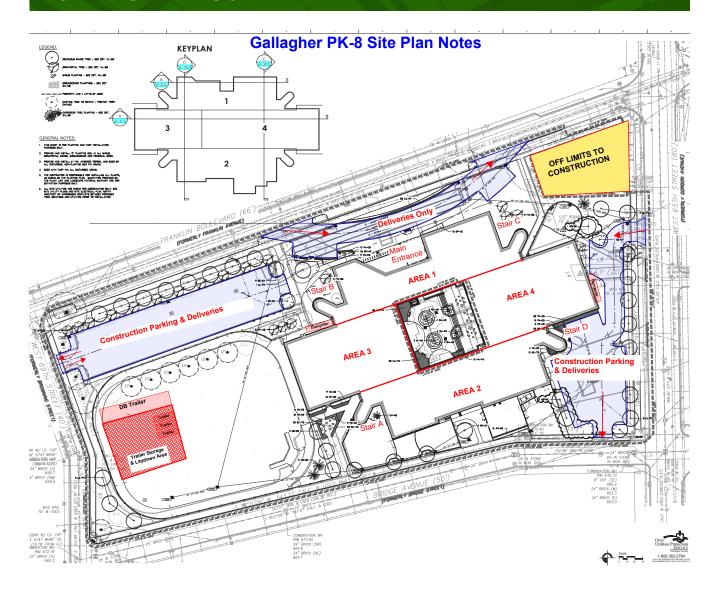

ate                                                                                                                                                         | 1488.30                                                                                                                | 2%                                                                                      | Other                                                                                                                                                                                                                                                               | 408.00                                                                               | 0.6%                                                    |

### BUILDING BREAKOUT





CMS8-GA-UP8-2:Joseph Gallegher Renovations CMSD8 GC0 Gallagher Portrait Run Date 06-12-24 **Data Date 06-07-24** 1 of 11



| activity Name                              |     | %<br>Comp | Start                    | Finish     | Total<br>Float |     |          |          | 2024  |        |          |          |          |          |          |              | 2025 |     |     |       |  |       |                                         |
|--------------------------------------------|-----|-----------|--------------------------|------------|----------------|-----|----------|----------|-------|--------|----------|----------|----------|----------|----------|--------------|------|-----|-----|-------|--|-------|-----------------------------------------|
|