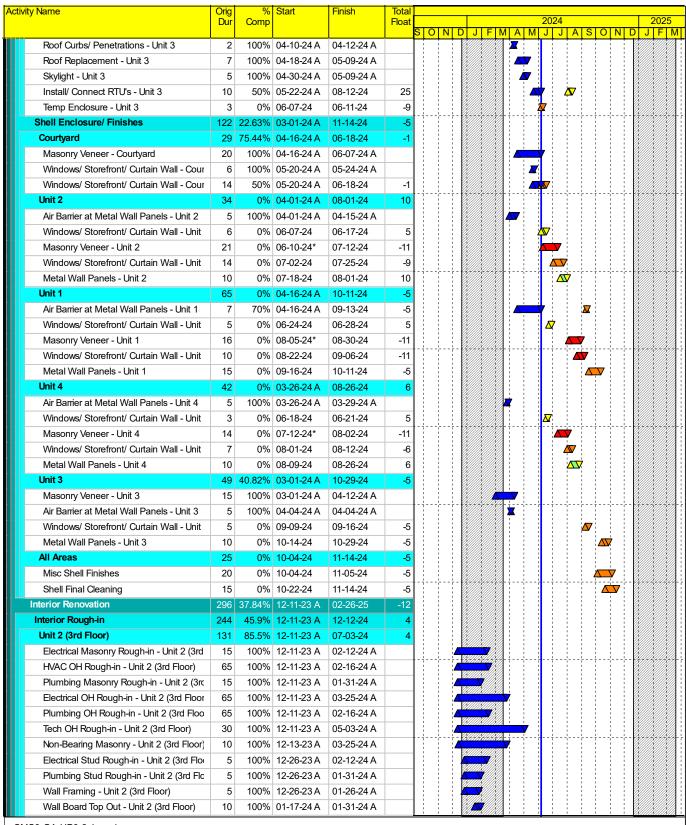

#### **SCHEDULE**

The Revised Updated Construction Schedule, dated May 6, 2024 is attached. The schedule indicates that the project is 11 days behind schedule due to the steel erection. The steel contractor has committed to increasing manpower and working overtime to get back on schedule.