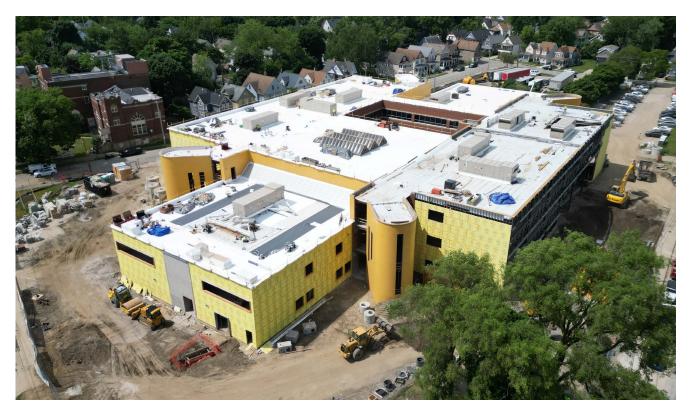

#### **PROGRESS**

#### GMP 5

- Masonry work is continuing on the first-floor interior walls and the exterior brickwork in the courtyard. The exterior of the south elevation will begin next.
- Structural Steel frames on the north elevation are being completed.
- Carpentry roof blocking is continuing. Wood blocking on the interior metal stud walls is ongoing.
- The roofers are continuing on the high roof of area's 1 and
   2.
- Installation of the curtainwall and windows is proceeding in the courtyard.
- Metal stud interior walls are continuing on the 1st floor.
   Exterior stud framing is continuing on the south and north elevations.
- Kitchen and casework submittals have been approved and the material has been released for production.
- · The furniture contract will be processed.
- The first-floor fire protection is being installed.
- The plumber is continuing to install storm and sanitary piping on the first floor. Roof drains are being installed as the roof progresses.
- The HVAC contractor continues installing ductwork and mechanical piping and VAV's on the first and second floors.
   The equipment in the mechanical rooms is being hooked up.
- The electrician is continuing the installing of the conduit

- for electric and technology on the first and second floors. The electric panels are being installed in the electric rooms. The underground power will begin being installed over the next few weeks.
- The sitework is continuing. Underground storm sewers will be complete by next week. The new parking lot is being constructed. The courtyard sitework will begin next week. Sidewalks will start soon.