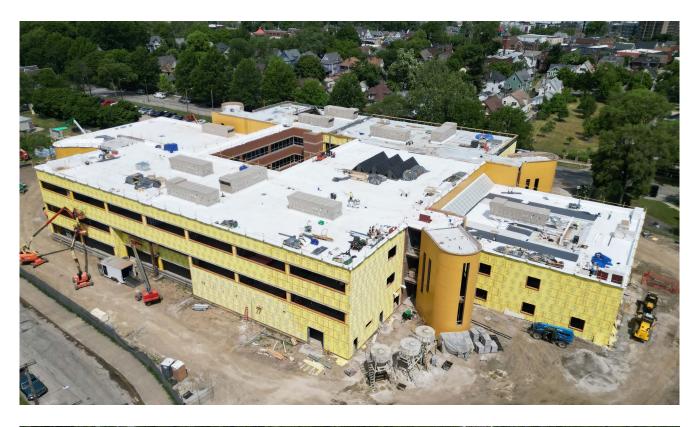

#### **PROGRESS**

#### GMP 5

- Masonry work is continuing on the first-floor interior walls and the exterior brickwork in the courtyard. The exterior of the south elevation will begin next.
- Structural Steel frames on the north elevation are being completed.
- Carpentry roof blocking is continuing. Wood blocking on the interior metal stud walls is ongoing.
- The roofers are continuing on the high roof of area's 1 and
   2.
- Installation of the curtainwall and windows is proceeding in the courtyard.
- Metal stud interior walls are continuing on the 1st floor.
   Exterior stud framing is continuing on the south and north elevations.
- Kitchen and casework submittals have been approved and the material has been released for production.
- · The furniture contract will be processed.
- The first-floor fire protection is being installed.
- The plumber is continuing to install storm and sanitary piping on the first floor. Roof drains are being installed as the roof progresses.
- The HVAC contractor continues installing ductwork and mechanical piping and VAV's on the first and second floors.
   The equipment in the mechanical rooms is being hooked up.
- The electrician is continuing the installing of the conduit

- for electric and technology on the first and second floors. The electric panels are being installed in the electric rooms. The underground power will begin being installed over the next few weeks.
- The sitework is continuing. Underground storm sewers will be complete by next week. The new parking lot is being constructed. The courtyard sitework will begin next week. Sidewalks will start soon.