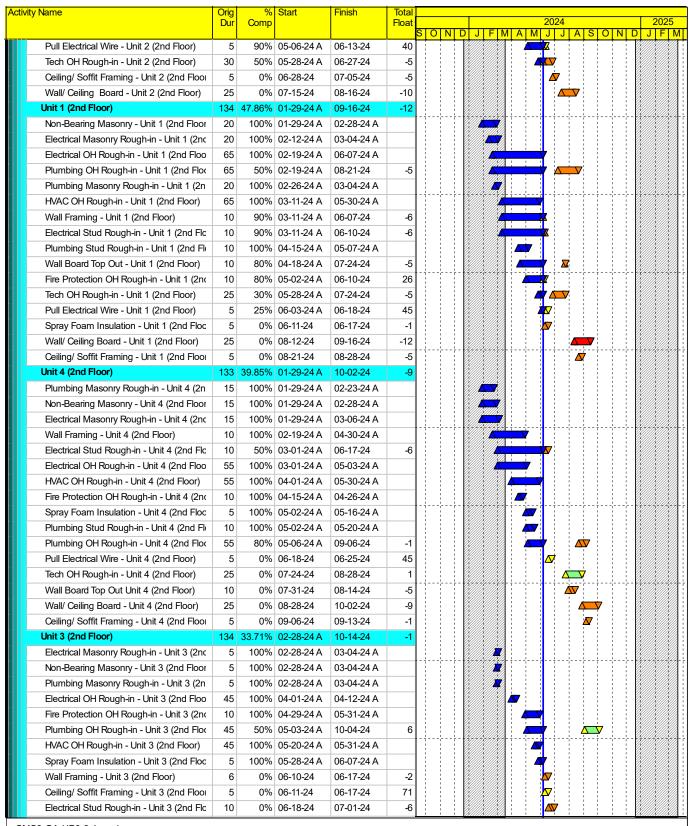

#### **SCHEDULE**

The Revised Updated Construction Schedule, dated May 6, 2024 is attached. The schedule indicates that the project is 11 days behind schedule due to the steel erection. The steel contractor has committed to increasing manpower and working overtime to get back on schedule.