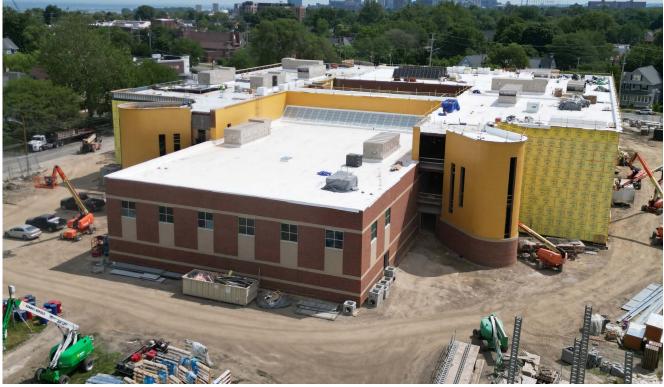

#### **PROGRESS**

#### GMP 5

- Masonry work is continuing on the first-floor interior walls and the exterior brickwork in the courtyard. The exterior of the south elevation will begin next.
- Structural Steel frames on the north elevation are being completed.
- Carpentry roof blocking is continuing. Wood blocking on the interior metal stud walls is ongoing.
- The roofers are continuing on the high roof of area's 1 and
   2.
- Installation of the curtainwall and windows is proceeding in the courtyard.
- Metal stud interior walls are continuing on the 1st floor.
   Exterior stud framing is continuing on the south and north elevations.
- Kitchen and casework submittals have been approved and the material has been released for production.
- · The furniture contract will be processed.
- The first-floor fire protection is being installed.
- The plumber is continuing to install storm and sanitary piping on the first floor. Roof drains are being installed as the roof progresses.
- The HVAC contractor continues installing ductwork and mechanical piping and VAV's on the first and second floors.
   The equipment in the mechanical rooms is being hooked up.
- The electrician is continuing the installing of the conduit

- for electric and technology on the first and second floors. The electric panels are being installed in the electric rooms. The underground power will begin being installed over the next few weeks.
- The sitework is continuing. Underground storm sewers will be complete by next week. The new parking lot is being constructed. The courtyard sitework will begin next week. Sidewalks will start soon.