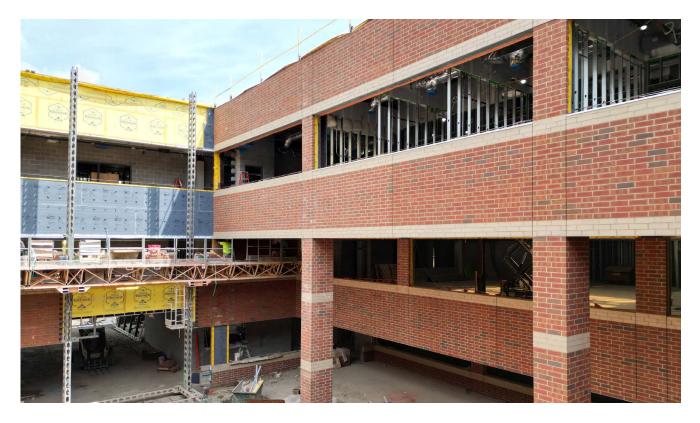

#### **PROGRESS**

#### GMP 5

- Masonry work is continuing on the first-floor interior walls and the exterior brickwork in the courtyard. The exterior of the south elevation will begin next.
- Structural Steel frames on the north elevation are being completed.
- Carpentry roof blocking is continuing. Wood blocking on the interior metal stud walls is ongoing.
- The roofers are continuing on the high roof of area's 1 and
   2.
- Installation of the curtainwall and windows is proceeding in the courtyard.
- Metal stud interior walls are continuing on the 1st floor.
   Exterior stud framing is continuing on the south and north elevations.
- Kitchen and casework submittals have been approved and the material has been released for production.
- · The furniture contract will be processed.
- The first-floor fire protection is being installed.
- The plumber is continuing to install storm and sanitary piping on the first floor. Roof drains are being installed as the roof progresses.
- The HVAC contractor continues installing ductwork and mechanical piping and VAV's on the first and second floors.
   The equipment in the mechanical rooms is being hooked up.
- The electrician is continuing the installing of the conduit