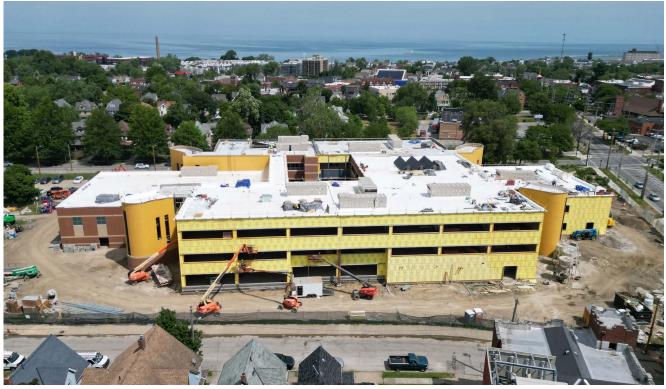

#### **PROGRESS**

#### GMP 5

- Masonry work is continuing on the first-floor interior walls and the exterior brickwork in the courtyard. The exterior of the south elevation will begin next.
- Structural Steel frames on the north elevation are being completed.
- Carpentry roof blocking is continuing. Wood blocking on the interior metal stud walls is ongoing.
- The roofers are continuing on the high roof of area's 1 and
   2.
- Installation of the curtainwall and windows is proceeding in the courtyard.
- Metal stud interior walls are continuing on the 1st floor.
   Exterior stud framing is continuing on the south and north elevations.
- Kitchen and casework submittals have been approved and the material has been released for production.
- · The furniture contract will be processed.
- The first-floor fire protection is being installed.
- The plumber is continuing to install storm and sanitary piping on the first floor. Roof drains are being installed as the roof progresses.
- The HVAC contractor continues installing ductwork and mechanical piping and VAV's on the first and second floors.
   The equipment in the mechanical rooms is being hooked up.
- The electrician is continuing the installing of the conduit

- for electric and technology on the first and second floors. The electric panels are being installed in the electric rooms. The underground power will begin being installed over the next few weeks.
- The sitework is continuing. Underground storm sewers will be complete by next week. The new parking lot is being constructed. The courtyard sitework will begin next week. Sidewalks will start soon.