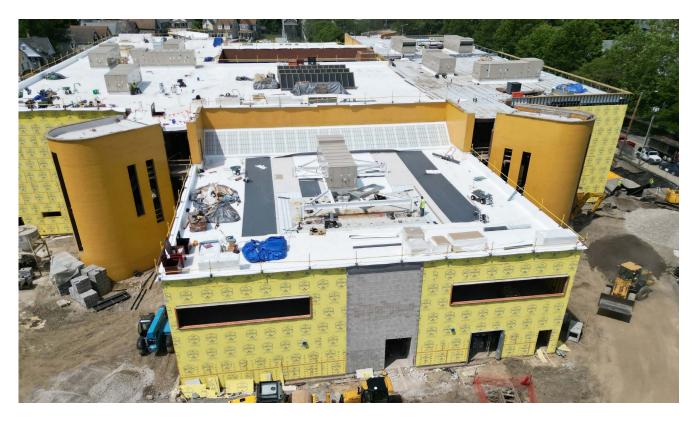

#### GMP 5

- Masonry work is continuing on the first-floor interior walls and the exterior brickwork in the courtyard. The exterior of the south elevation will begin next.
- Structural Steel frames on the north elevation are being completed.
- Carpentry roof blocking is continuing. Wood blocking on the interior metal stud walls is ongoing.
- The roofers are continuing on the high roof of area's 1 and
   2.
- Installation of the curtainwall and windows is proceeding in the courtyard.
- Metal stud interior walls are continuing on the 1st floor.
   Exterior stud framing is continuing on the south and north elevations.
- Kitchen and casework submittals have been approved and the material has been released for production.
- · The furniture contract will be processed.
- The first-floor fire protection is being installed.
- The plumber is continuing to install storm and sanitary piping on the first floor. Roof drains are being installed as the roof progresses.
- The HVAC contractor continues installing ductwork and mechanical piping and VAV's on the first and second floors.
   The equipment in the mechanical rooms is being hooked up.
- The electrician is continuing the installing of the conduit

- for electric and technology on the first and second floors. The electric panels are being installed in the electric rooms. The underground power will begin being installed over the next few weeks.
- The sitework is continuing. Underground storm sewers will be complete by next week. The new parking lot is being constructed. The courtyard sitework will begin next week. Sidewalks will start soon.