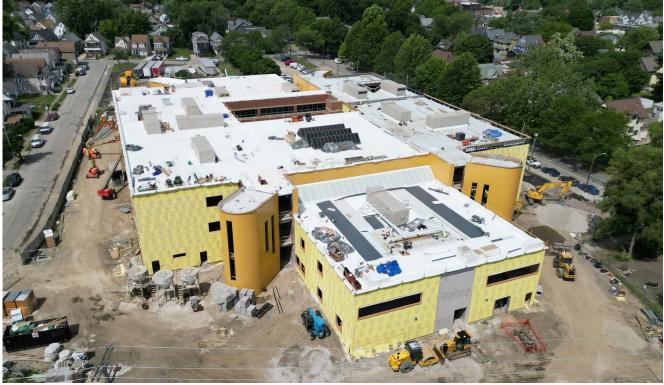

#### **PROGRESS**

#### GMP 5

- Masonry work is continuing on the first-floor interior walls and the exterior brickwork in the courtyard. The exterior of the south elevation will begin next.
- Structural Steel frames on the north elevation are being completed.
- Carpentry roof blocking is continuing. Wood blocking on the interior metal stud walls is ongoing.
- The roofers are continuing on the high roof of area's 1 and
   2.
- Installation of the curtainwall and windows is proceeding in the courtyard.
- Metal stud interior walls are continuing on the 1st floor.
   Exterior stud framing is continuing on the south and north elevations.
- Kitchen and casework submittals have been approved and the material has been released for production.
- · The furniture contract will be processed.
- The first-floor fire protection is being installed.
- The plumber is continuing to install storm and sanitary piping on the first floor. Roof drains are being installed as the roof progresses.
- The HVAC contractor continues installing ductwork and mechanical piping and VAV's on the first and second floors.
   The equipment in the mechanical rooms is being hooked up.
- The electrician is continuing the installing of the conduit

- for electric and technology on the first and second floors. The electric panels are being installed in the electric rooms. The underground power will begin being installed over the next few weeks.
- The sitework is continuing. Underground storm sewers will be complete by next week. The new parking lot is being constructed. The courtyard sitework will begin next week. Sidewalks will start soon.