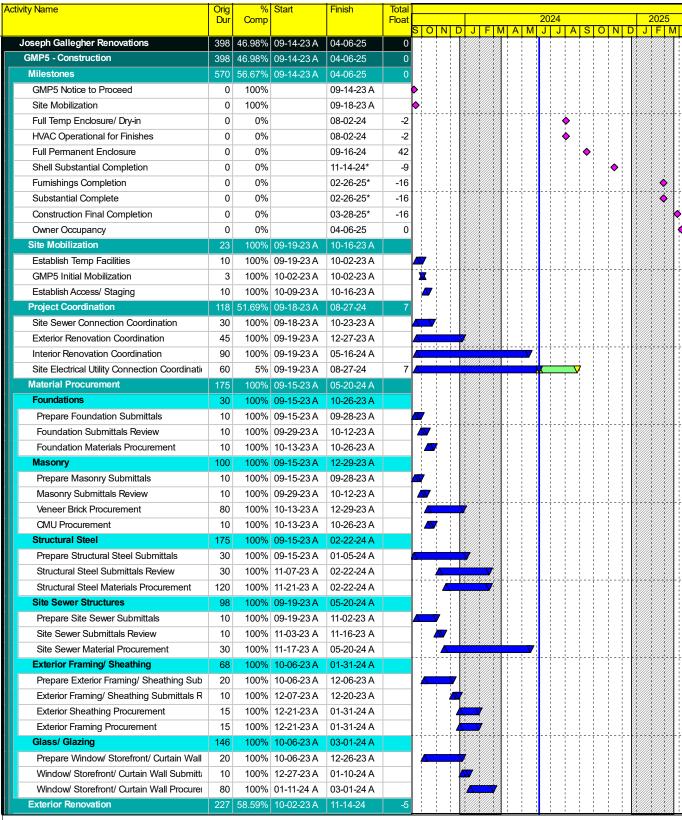

#### **SCHEDULE**

The Revised Updated Construction Schedule, dated May 6, 2024 is attached. The schedule indicates that the project is 11 days behind schedule due to the steel erection. The steel contractor has committed to increasing manpower and working overtime to get back on schedule.