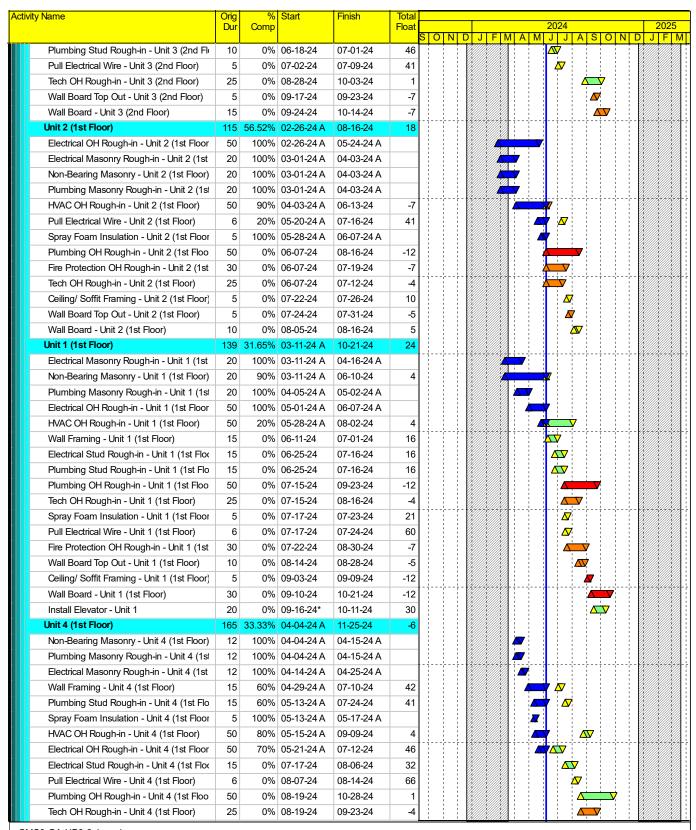

#### **SCHEDULE**

The Revised Updated Construction Schedule, dated May 6, 2024 is attached. The schedule indicates that the project is 11 days behind schedule due to the steel erection. The steel contractor has committed to increasing manpower and working overtime to get back on schedule.