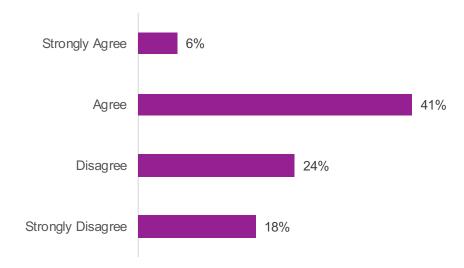

## East Regional Meeting: By the Numbers (cont.)

3. I understand why the District has chosen to make certain recommendations that affect my region.

5. I understand the difference between school program actions and building actions within the types of recommendations.

4. I understand why the District has chosen to NOT make certain recommendations that affect my region (that I may have been expecting).

6. I understand the timing associated with recommendations that affect my region.

<sup>\*</sup>Total percentages may not add up to 100% as some forms had blank answers.