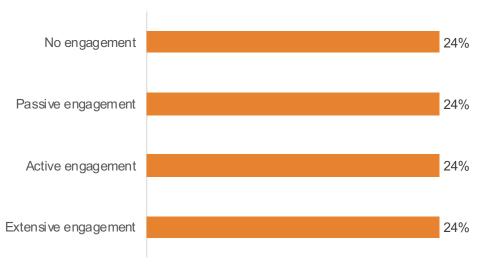

Total estimated attendees: 25+

Total feedback forms received: 17

My engagement in the Long Term Planning process thus far could best be described as:

<sup>\*</sup>Total percentages may not add up to 100% as some forms had blank answers.