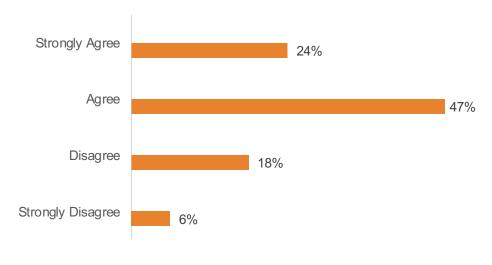

## East Regional Meeting: By the Numbers (cont.)

3. I understand why the District has chosen to make certain recommendations that affect my region.

5. I understand the difference between school program actions and building actions within the types of recommendations.

4. I understand why the District has chosen to NOT make certain recommendations that affect my region (that I may have been expecting).

6. I understand the timing associated with recommendations that affect my region.