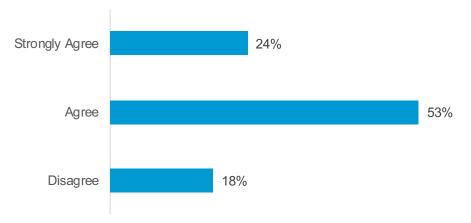

Total estimated attendees: 25+

Total feedback forms received: 17

My engagement in the Long Term Planning process thus far could best be described as:

<sup>\*</sup>Total percentages may not add up to 100% as some forms had blank answers.