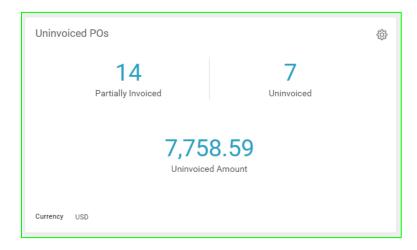

nt<br>36.39 | Lead Time    |           |         | America                                                              |
| q                      | 2          | ltem                                                                                                                   | 853197                         | Tax Applicability |                    | Ordered<br>2<br>Received       |                | Unit of Measure<br>Each                        | Due Date     |           |         | <ul> <li>9300 Quin</li> <li>OH 44106 Uni</li> <li>America</li> </ul> |

# **Uninvoiced POs**

This feature allows you to view partially invoiced POs and uninvoiced POs while providing the uninvoiced amount. Clicking on any of the blue text allows you to: view details, export to Excel, or export to a PDF.





To illustrate this functionality, we will use the **Partially Invoiced** field. The example below shows the menu options for Uninvoiced Amount and the resulting reports that are generated.

| Uninvoiced POs                                                    | ţŷŷ |
|-------------------------------------------------------------------|-----|
| Partially Invoi<br>Export to Excel (All Columns)<br>Export to PDF |     |
| 7,758.59<br>Uninvoiced Amount                                     |     |
| Currency USD                                                      |     |

**Helpful Hint:** While the menu options are different (View Details, Export to Excel, Export to a PDF) for Partially Invoiced, the resulting reports will return the same information (PO#, document date, status, uninvoiced am