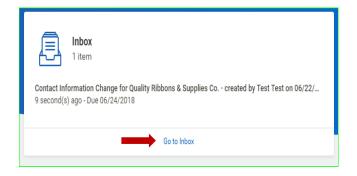

The homepage offers three ways to access the inbox.

- 1. On the bottom of the left side of the screen. Messages can be accessed by clicking Go to Inbox
- 2. On the right side of the screen under Applications
- 3. On the top right side of the screen  $\fbox$  .

The inbox on the left side of the screen will show the 3 most current messages. These messages are designed to alert you that action is needed on pending transactions. See below.

Click Go to Inbox to review pending items. As shown in the next illustration, Action and Archive items will be displayed. To view the details, click the Action or Archive tab.