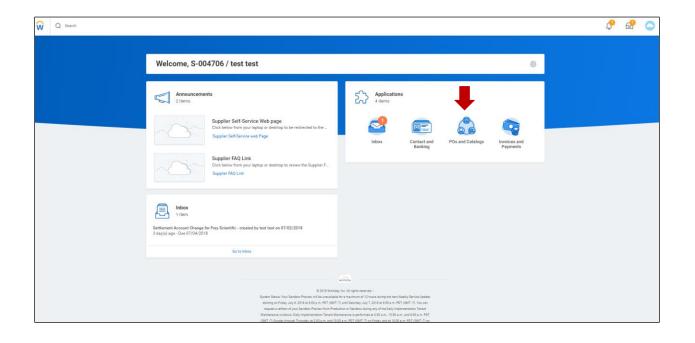

Once you log in to the supplier portal you will see the next home page where you will be able to apply different actions by selecting specific Applications like: Inbox, Contact and Banking, Invoices and Payments, and PO's and Catalogs.

| Q Search |                                                                                                                                                                                                                                                                                                                                                                                                                                                                                                                                                                                                                                                                                                                                                                                                                                                                                                                                                                                                                                                                                                                                                                                                                                                                                                                                                                                                                                                                                                                                                                                                                                                                                                                                                                                                                                                                                                                                                                                                                                                                                                                           | P | e | 0 |
|----------|---------------------------------------------------------------------------------------------------------------------------------------------------------------------------------------------------------------------------------------------------------------------------------------------------------------------------------------------------------------------------------------------------------------------------------------------------------------------------------------------------------------------------------------------------------------------------------------------------------------------------------------------------------------------------------------------------------------------------------------------------------------------------------------------------------------------------------------------------------------------------------------------------------------------------------------------------------------------------------------------------------------------------------------------------------------------------------------------------------------------------------------------------------------------------------------------------------------------------------------------------------------------------------------------------------------------------------------------------------------------------------------------------------------------------------------------------------------------------------------------------------------------------------------------------------------------------------------------------------------------------------------------------------------------------------------------------------------------------------------------------------------------------------------------------------------------------------------------------------------------------------------------------------------------------------------------------------------------------------------------------------------------------------------------------------------------------------------------------------------------------|---|---|---|
|          | Welcome, S-004706 / test test 🐵                                                                                                                                                                                                                                                                                                                                                                                                                                                                                                                                                                                                                                                                                                                                                                                                                                                                                                                                                                                                                                                                                                                                                                                                                                                                                                                                                                                                                                                                                                                                                                                                                                                                                                                                                                                                                                                                                                                                                                                                                                                                                           |   |   |   |
|          | Announcements<br>2 items<br>Supplier Self-Service Web page<br>Dick below from your laptop or dealtap to be redirected to the -<br>Supplier Self-Service web Page<br>Indox<br>Supplier FAQ Link<br>Dick below from you laptop or dealtap to review the Supplier F.<br>Supplier FAQ Link                                                                                                                                                                                                                                                                                                                                                                                                                                                                                                                                                                                                                                                                                                                                                                                                                                                                                                                                                                                                                                                                                                                                                                                                                                                                                                                                                                                                                                                                                                                                                                                                                                                                                                                                                                                                                                    |   |   |   |
|          | Inbox<br>1 term           Settlement Account Change for Fury Scientific - orested by test test on 07/02/2018<br>3 day(s) ago - Due 07/04/2018           Gate Melow                                                                                                                                                                                                                                                                                                                                                                                                                                                                                                                                                                                                                                                                                                                                                                                                                                                                                                                                                                                                                                                                                                                                                                                                                                                                                                                                                                                                                                                                                                                                                                                                                                                                                                                                                                                                                                                                                                                                                        |   |   |   |
|          | 2010 Manual      2 |   |   |   |