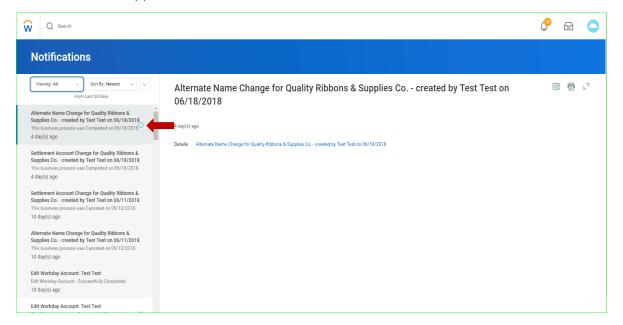

#### **Notifications**

Notifications are used to keep you informed of activity related to your account. These are typically items that you need to know about but don't require action. In the example below, the

**Notifications** icon was selected. Unread notifications will have a circle next to them. The circle will disappear once the notification is selected.